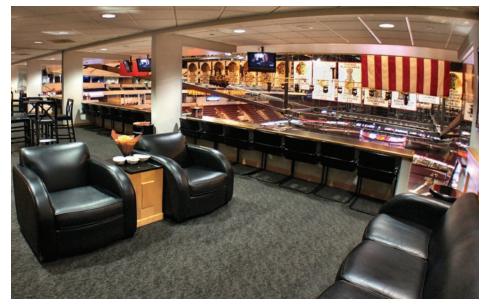

## BUD LIGHT LEGENDS LOUNGE

## **AMENITIES**

- ◆ 80 tickets (62 stadium-style seats)
- ◆ 16 reserved parking passes
- ◆ Large buffet area with catering by Levy Restaurants (See menu options on insert)
- ◆ Two full-service bars with dedicated bartenders and suite attendant
- Ten LCD televisions with satellite and in-house video (Bulls and Blackhawks games only)
- ◆ Largest Super Suite in the United Center
- ◆ Prime corner location of the Penthouse Level
- Easy access to private suite level restrooms

All-inclusive prices starting between

\$15,500-\$18,500