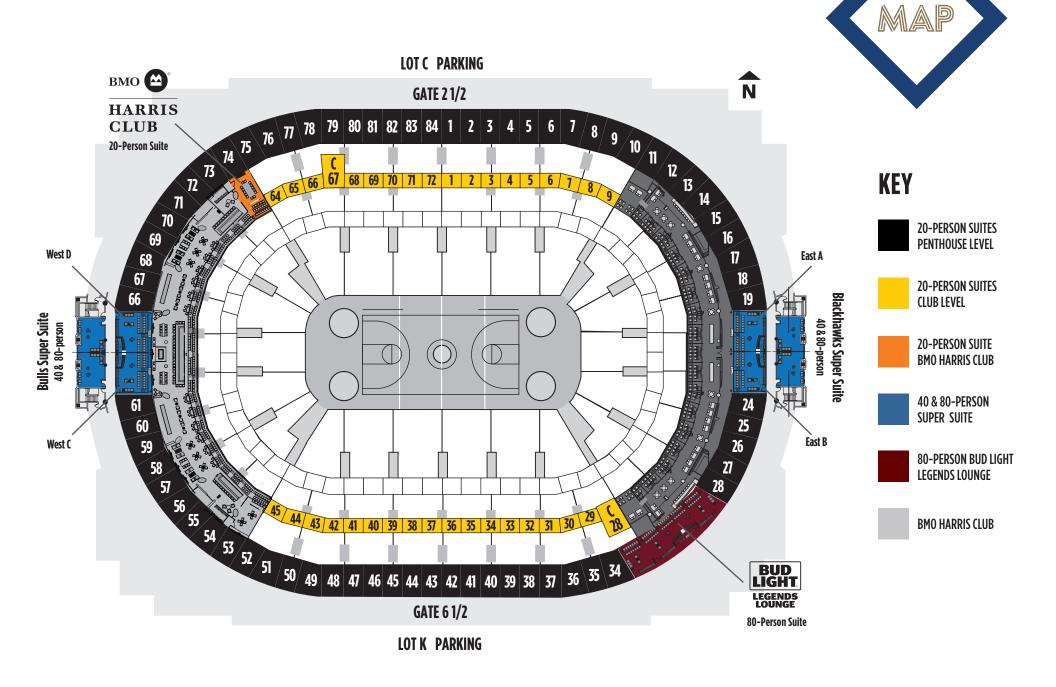

#### UNITED CENTER RENTAL SUITES

## CLUB AND PENTHOUSE SUITES

## BMO HARRIS CLUB PRIVATE SUITE

# PENTHOUSE LEVEL SUPER SUITES

## BUD LIGHT LEGENDS LOUNGE