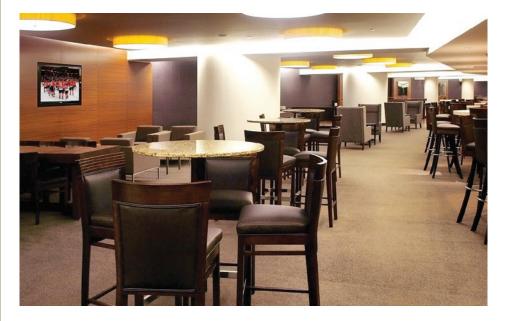

## BMO HARRIS CLUB PRIVATE SUITE

## **AMENITIES**

- ◆ All-inclusive experience, including all food and drinks
- ◆ 20 tickets (20 stadium-style seats)
- ◆ Four reserved parking passes
- ullet Large boardroom table for meetings, presentations ullet dining
- ${\color{red} \bullet } \ Contemporary \ lounge \ with \ LCD \ televisions \ and \ fireplaces$
- ◆ Three large full-service bars
- ◆ Dedicated suite attendant
- ◆ Easy access to private suite level restrooms
- ◆ Access to billiard table and Nintendo Wii

All-inclusive prices starting between

\$11,000-\$13,250