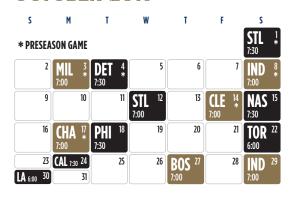

## 2016-17 EVENT CALENDAR

## For a complete schedule, please visit UnitedCenter.com.

## JANUARY 2017

| S                  | M                            | T                  | W                  | T                      | F                     | S                  |
|--------------------|------------------------------|--------------------|--------------------|------------------------|-----------------------|--------------------|
| 1                  | <b>CHA</b> <sup>2</sup> 7:00 | 3                  | 4                  | <b>BUF</b> 5 7:30      | CAR <sup>6</sup> 7:30 | <b>TOR</b> 7 7:00  |
| NAS 8 6:00         | <b>OKC</b> 9 7:00            | <b>DET</b> 10 7:30 | 11                 | 12                     | 13                    | NO 14              |
| MIN 15 6:00        | 16                           | DAL 17<br>7:00     | 18                 | 19                     | 20                    | <b>SAC</b> 21 8:00 |
| <b>VAN</b> 22 6:30 | 23                           | <b>TB</b> 24 7:30  | <b>ATL</b> 25 7:00 | WIN <sup>26</sup> 7:30 | MIA 27<br>7:00        | 28                 |
| PHI 29 6:00        | 30                           | 31                 |                    |                        |                       |                    |

## **CHICAGO BULLS HOME GAMES**