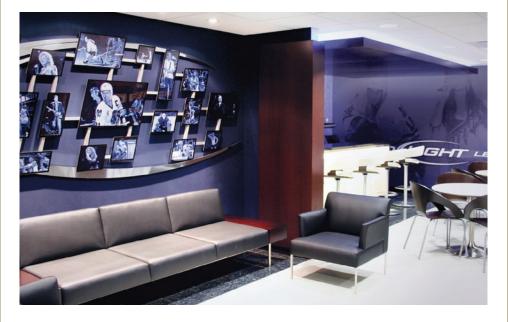

## BUD LIGHT LEGENDS LOUNGE

## **AMENITIES**

- ◆ 80 tickets (62 stadium-style seats)
- ◆ 16 reserved parking passes
- ◆ Large buffet area with catering by Levy Restaurants (See menu options on insert)
- ◆ Two full-service bars with dedicated bartenders and suite attendant
- Ten LCD televisions with satellite and in-house video (Bulls and Blackhawks games only)
- ◆ Largest Super Suite in the United Center
- ◆ Prime corner location of the Penthouse Level
- Easy access to private suite level restrooms

All-inclusive prices starting between

\$15,500-\$18,500