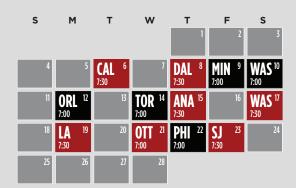

### **MARCH 2017**

### **KEY**

|                | BULLS<br>Home games                          |          | BLACKHAWKS<br>HOME GAMES                                                               |            | D CENTER<br>AL EVENTS  |
|----------------|----------------------------------------------|----------|----------------------------------------------------------------------------------------|------------|------------------------|
| ID<br>KP<br>AF | Imagine Dragons<br>Katy Perry<br>Arcade Fire | cc       | 2017 State Farm<br>Champions Classic<br>Kentucky vs. Kansas<br>Duke vs. Michigan State | KIL<br>Sha | The Killers<br>Shakira |
|                | The Weeknd<br>Guns N' Roses                  | JZ<br>Ab | Jay-Z<br>Andrea Bocelli                                                                |            |                        |
|                |                                              |          |                                                                                        |            |                        |