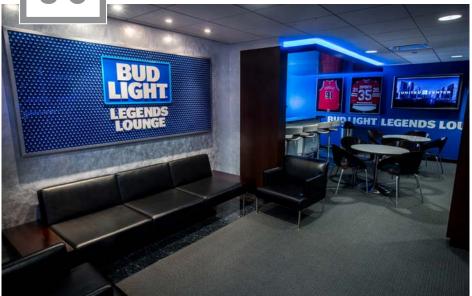

## **BUD LIGHT LEGENDS LOUNGE**

80-PERSON SUITE

### **AMENITIES**

- ◆ 80 tickets (62 stadium-style seats)
- ◆ 16 reserved parking passes
- ◆ Large buffet area with catering by Levy Restaurants (See menu options on insert)
- ◆ Two full-service bars with dedicated bartenders and suite attendant
- ◆ Ten LCD televisions with satellite and in-house video (Bulls and Blackhawks games only)
- ◆ Largest Super Suite in the United Center
- ◆ Prime corner location of the Penthouse Level
- Easy access to private suite level restrooms

All-inclusive prices starting between

\$15,500-\$19,500