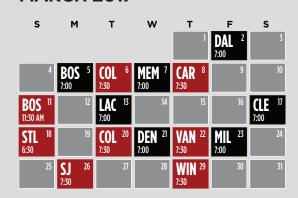

### **APRIL 2017**

| S                 | М  | Т                     | W                  | Т  | F                 | S                            |
|-------------------|----|-----------------------|--------------------|----|-------------------|------------------------------|
| <b>WAS</b> 1 2:30 | 2  | CHA <sup>3</sup> 7:00 | 4                  | 5  | <b>STL</b> 6 7:30 | <b>BKN</b> <sup>7</sup> 7:00 |
| 8                 | 9  | 10                    | <b>DET</b> 11 7:00 | 12 | 13                | 14                           |
| 15                | 16 | 17                    | 18                 | 19 | 20                | 21                           |
| 22                | 23 | 24                    | 25                 | 26 | 27                | 28                           |
| 29                | 30 |                       |                    |    |                   |                              |

### **KEY**

|                | BULLS<br>Home games                          |          | BLACKHAWKS<br>HOME GAMES                                                               |            | D CENTER<br>AL EVENTS  |
|----------------|----------------------------------------------|----------|----------------------------------------------------------------------------------------|------------|------------------------|
| ID<br>KP<br>AF | Imagine Dragons<br>Katy Perry<br>Arcade Fire | cc       | 2017 State Farm<br>Champions Classic<br>Kentucky vs. Kansas<br>Duke vs. Michigan State | KIL<br>Sha | The Killers<br>Shakira |
|                | The Weeknd<br>Guns N' Roses                  | JZ<br>Ab | Jay-Z<br>Andrea Bocelli                                                                |            |                        |
|                |                                              |          |                                                                                        |            |                        |