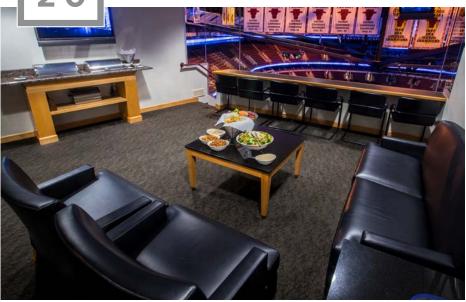

## PENTHOUSE LEVEL **SUPER SUITES**

40 & 80-PERSON SUITES

### **AMENITIES**

- ◆ 40 tickets (26 stadium-style seats) or 80 tickets (52 stadium-style seats)
- ♦ 8 (40 tickets) or 16 (80 tickets) reserved parking passes
- ◆ 1,400 sq/ft. suite with a 1,000 sq/ft. private lounge
- ◆ Convertible lounge for meeting space
- Catering by Levy Restaurants
- ◆ Full-service bar with bartender and suite attendants
- ♦ 8 LCD televisions with satellite and in-house video (Bulls and Blackhawks games only)
- Easy access to private suite level restrooms

All-inclusive prices starting between

\$8,900-\$12,900

**40 PERSON** 

\$14,500-\$18,500

80 PERSON