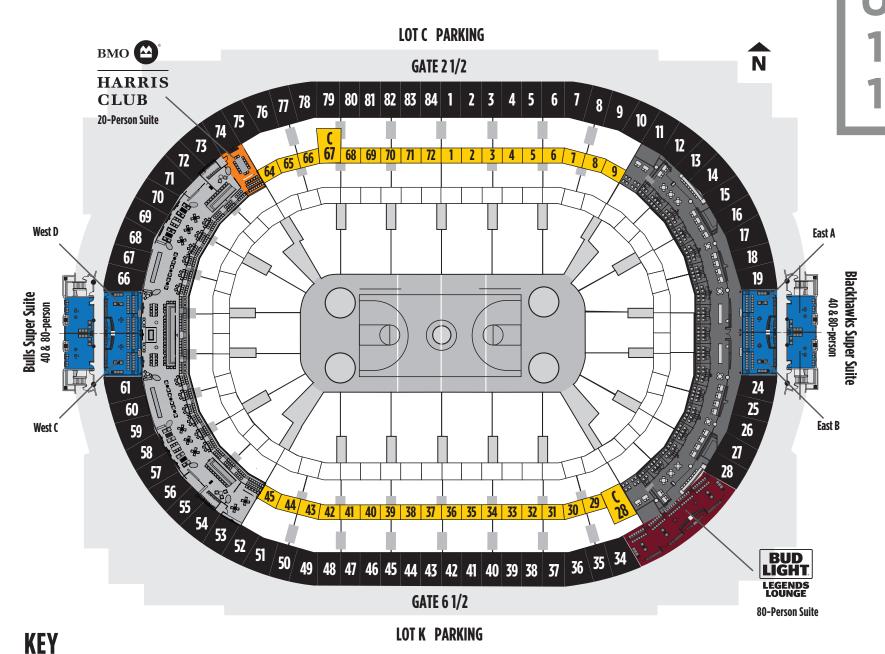

**C** 

BULLS

B

**DAY-OF-EVENT RENTAL SUITES** 

UNITED CENTER RENTAL SUITES

### CHICAGO BULLS AND CHICAGO BLACKHAWKS HOME GAMES

20-PERSON SUITES

PENTHOUSE LEVEL

20-PERSON SUITES CLUB LEVEL 20-PERSON SUITE BMO HARRIS CLUB