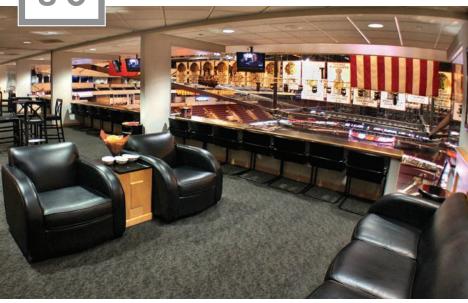

## **BUD LIGHT LEGENDS LOUNGE**

80-PERSON SUITE

### **AMENITIES**

- ◆ 80 tickets (62 stadium-style seats)
- ◆ 16 reserved parking passes
- ◆ Large buffet area with catering by Levy Restaurants (See menu options on insert)
- ◆ Two full-service bars with dedicated bartenders and suite attendant
- ◆ Ten LCD televisions with satellite and in-house video (Bulls and Blackhawks games only)
- ◆ Largest Super Suite in the United Center
- ◆ Prime corner location of the Penthouse Level
- Easy access to private suite level restrooms

All-inclusive prices starting between

\$15,500-\$19,500