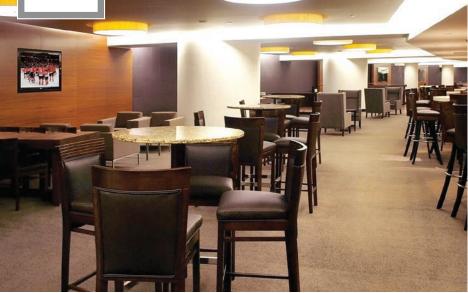

# BMO HARRIS CLUB PRIVATE SUITE

20-PERSON SUITE

### **AMENITIES**

- ◆ All-inclusive experience, including all food and drinks
- 20 tickets (20 stadium-style seats)
- Four reserved parking passes
- lacktriangle Large boardroom table for meetings, presentations & dining
- lacktriangle Contemporary lounge with LCD televisions and fireplaces
- Three large full-service bars
- Dedicated suite attendant
- Easy access to private suite level restrooms
- ◆ Access to billiard table and Nintendo Wii

All-inclusive prices starting between

\$11,000-\$13,250