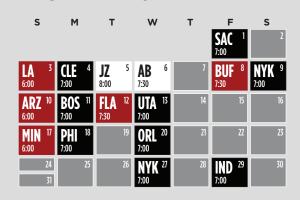

### **SEPTEMBER 2017**

### **OCTOBER 2017**

### **NOVEMBER 2017**

### **DECEMBER 2017**

### **KEY**

|                | BULLS<br>Home games                          |          | BLACKHAWKS<br>HOME GAMES                                                               |            | D CENTER<br>AL EVENTS  |
|----------------|----------------------------------------------|----------|----------------------------------------------------------------------------------------|------------|------------------------|
| ID<br>KP<br>AF | Imagine Dragons<br>Katy Perry<br>Arcade Fire | cc       | 2017 State Farm<br>Champions Classic<br>Kentucky vs. Kansas<br>Duke vs. Michigan State | KIL<br>Sha | The Killers<br>Shakira |
|                | The Weeknd<br>Guns N' Roses                  | JZ<br>Ab | Jay-Z<br>Andrea Bocelli                                                                |            |                        |
|                |                                              |          |                                                                                        |            |                        |