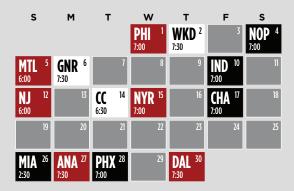

### **SEPTEMBER 2017**

### **APRIL 2017**

| S                 | М  | Т                     | W                  | Т  | F                 | S                            |
|-------------------|----|-----------------------|--------------------|----|-------------------|------------------------------|
| <b>WAS</b> 1 2:30 | 2  | CHA <sup>3</sup> 7:00 | 4                  | 5  | <b>STL</b> 6 7:30 | <b>BKN</b> <sup>7</sup> 7:00 |
| 8                 | 9  | 10                    | <b>DET</b> 11 7:00 | 12 | 13                | 14                           |
| 15                | 16 | 17                    | 18                 | 19 | 20                | 21                           |
| 22                | 23 | 24                    | 25                 | 26 | 27                | 28                           |
| 29                | 30 |                       |                    |    |                   |                              |