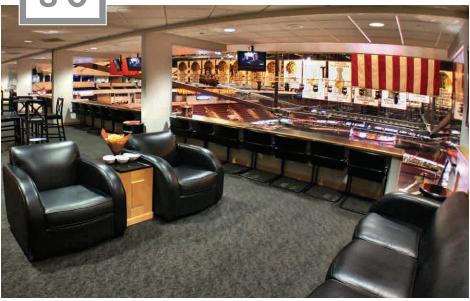

# CLUB LEVEL & PENTHOUSE LEVEL

20-PERSON SUITES

### **AMENITIES**

- 20 tickets (12 or 14 stadium-style seats)
- Four reserved parking passes for convenient lots
- · Catering by Levy Restaurants with dedicated suite attendant
- Full-service wet bar with a refrigerator
- Two LCD televisions with satellite and in-house video (Bulls and Blackhawks games only)
- High-end finishes and excellent sightlines
- Easy access to private suite level restrooms

All-inclusive prices starting between

\$10,500-\$12,750

**CLUB LEVEL** 

\$4,850-\$6,850

PENTHOUSE LEVEL

HC PS 20