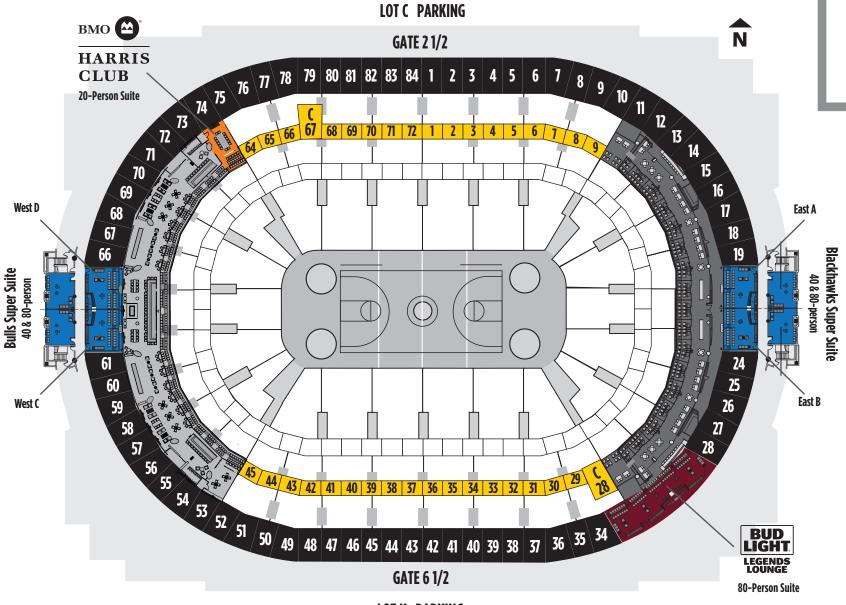

### CHICAGO BULLS AND CHICAGO BLACKHAWKS HOME GAMES

KEY

LOT K PARKING

20-PERSON SUITES CLUB LEVEL

# CLUB LEVEL & PENTHOUSE LEVEL

20-PERSON SUITES

# BMO HARRIS CLUB PRIVATE SUITE

20-PERSON SUITE

### PENTHOUSE LEVEL **SUPER SUITES**

40 & 80-PERSON SUITES

## **BUD LIGHT LEGENDS LOUNGE**

80-PERSON SUITE