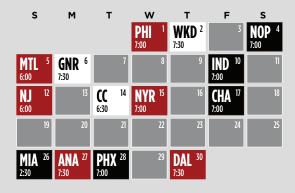

### **SEPTEMBER 2017**

### **OCTOBER 2017**

### **NOVEMBER 2017**

### **DECEMBER 2017**

### **KEY**

| L | BULLS<br>Home games                                                         |          | BLACKHAWKS<br>HOME GAMES                                                                                          |            | D CENTER<br>AL EVENTS  |
|---|-----------------------------------------------------------------------------|----------|-------------------------------------------------------------------------------------------------------------------|------------|------------------------|
|   | Imagine Dragons<br>Katy Perry<br>Arcade Fire<br>The Weeknd<br>Guns N' Roses | JZ<br>AB | 2017 State Farm<br>Champions Classic<br>Kentucky vs. Kansas<br>Duke vs. Michigan State<br>Jay-Z<br>Andrea Bocelli | KIL<br>SHA | The Killers<br>Shakira |

### CHICAGO BULLS AND CHICAGO BLACKHAWKS HOME GAMES

KEY

LOT K PARKING

20-PERSON SUITES CLUB LEVEL