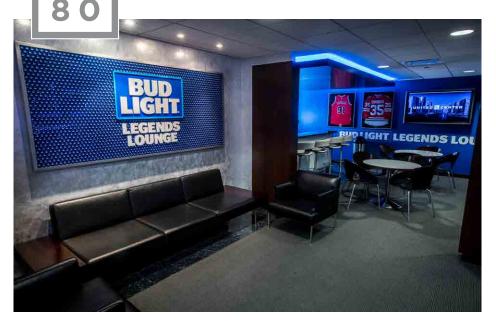

## **BUD LIGHT LEGENDS LOUNGE**

80-PERSON SUITE

### **AMENITIES**

- 80 tickets (62 stadium-style seats)
- 16 reserved parking passes
- · Large buffet area with catering by Levy Restaurants (See menu options on insert)
- Two full-service bars with dedicated bartenders and suite attendant
- Ten LCD televisions with satellite and in-house video (Bulls and Blackhawks games only)
- · Largest Super Suite in the United Center
- Prime corner location of the Penthouse Level
- · Easy access to private suite level restrooms

All-inclusive prices starting between

\$15,500-\$19,500