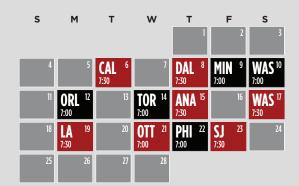

### **JANUARY 2018**

### **FEBRUARY 2018**

### **MARCH 2018**

### **APRIL 2018**

| s                 | М  | т                                       | W                  | т  | F                 | s                            |
|-------------------|----|-----------------------------------------|--------------------|----|-------------------|------------------------------|
| <b>WAS</b> 1 2:30 | 2  | <b>CHA</b> <sup>3</sup> <sub>7:00</sub> | 4                  | 5  | <b>STL</b> 6 7:30 | <b>BKN</b> <sup>7</sup> 7:00 |
| 8                 | 9  | 10                                      | <b>DET</b> 11 7:00 | 12 | 13                | 14                           |
| 15                | 16 | 17                                      | 18                 | 19 | 20                | 21                           |
| 22                | 23 | 24                                      | 25                 | 26 | 27                | 28                           |
| 29                | 30 |                                         |                    |    |                   |                              |

### **KEY**

| L | BULLS<br>Home games                                                         |          | BLACKHAWKS<br>HOME GAMES                                                                                          |            | D CENTER<br>AL EVENTS  |
|---|-----------------------------------------------------------------------------|----------|-------------------------------------------------------------------------------------------------------------------|------------|------------------------|
|   | Imagine Dragons<br>Katy Perry<br>Arcade Fire<br>The Weeknd<br>Guns N' Roses | JZ<br>AB | 2017 State Farm<br>Champions Classic<br>Kentucky vs. Kansas<br>Duke vs. Michigan State<br>Jay-Z<br>Andrea Bocelli | KIL<br>SHA | The Killers<br>Shakira |

### CHICAGO BULLS AND CHICAGO BLACKHAWKS HOME GAMES

KEY

LOT K PARKING

20-PERSON SUITES CLUB LEVEL