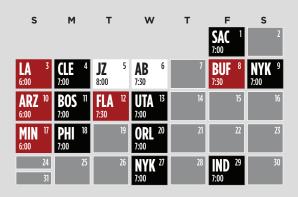

### **JANUARY 2018**

### **FEBRUARY 2018**

### **MARCH 2018**

### **APRIL 2018**

| s                 | М  | т                                       | W                  | т  | F                 | s                            |
|-------------------|----|-----------------------------------------|--------------------|----|-------------------|------------------------------|
| <b>WAS</b> 1 2:30 | 2  | <b>CHA</b> <sup>3</sup> <sub>7:00</sub> | 4                  | 5  | <b>STL</b> 6 7:30 | <b>BKN</b> <sup>7</sup> 7:00 |
| 8                 | 9  | 10                                      | <b>DET</b> 11 7:00 | 12 | 13                | 14                           |
| 15                | 16 | 17                                      | 18                 | 19 | 20                | 21                           |
| 22                | 23 | 24                                      | 25                 | 26 | 27                | 28                           |
| 29                | 30 |                                         |                    |    |                   |                              |

### **KEY**

| L | BULLS<br>Home games                                                         |          | BLACKHAWKS<br>HOME GAMES                                                                                          |            | D CENTER<br>AL EVENTS  |
|---|-----------------------------------------------------------------------------|----------|-------------------------------------------------------------------------------------------------------------------|------------|------------------------|
|   | Imagine Dragons<br>Katy Perry<br>Arcade Fire<br>The Weeknd<br>Guns N' Roses | JZ<br>AB | 2017 State Farm<br>Champions Classic<br>Kentucky vs. Kansas<br>Duke vs. Michigan State<br>Jay-Z<br>Andrea Bocelli | KIL<br>SHA | The Killers<br>Shakira |

### CHICAGO BULLS AND CHICAGO BLACKHAWKS HOME GAMES

KEY

LOT K PARKING

20-PERSON SUITES CLUB LEVEL