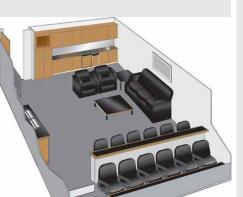

#### **20 PERSON PENTHOUSE DIAGRAM**

#### SUITE AMENITIES

- Penthouse Level Suites are located above the 300 Level
- 20 Person Penthouse suites have 12-14 permanent seats & 6-8 SRO's included
- 40 Person Penthouse Super **Suites** have 26 permanent seats & 14 SRO's included
- 80 Person Penthouse Super Suite & Bud Light Legends Lounge have 52-62 permanent seats & 18-28 SRO's included