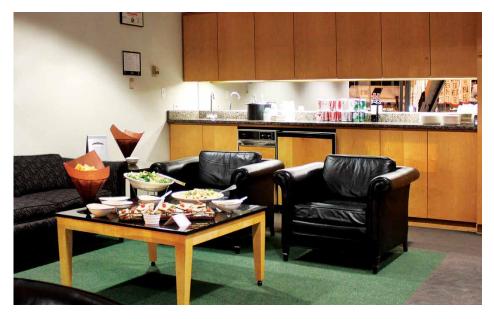

#### LEVY RESTAURANTS

To download Levy Restaurant's available menu options, please visit:

www.UnitedCenter.com/RentalSuites

#### AMENITIES

- -40 tickets (26 stadium-style seats) or 80 tickets (52-62 stadium-style seats)
- -8 (40 tickets) or 16 (80 tickets) reserved parking passes
- -1,400 sq/ft. suite with a 1,000 sq/ft. private lounge with Super Suites
- Convertible lounge for meeting space with Super Suites
- -Catering available by Levy Restaurants
- Full-service bar with bartender and suite attendants
- -8 LCD televisions with satellite and in-house video
- Easy access to private suite level restrooms