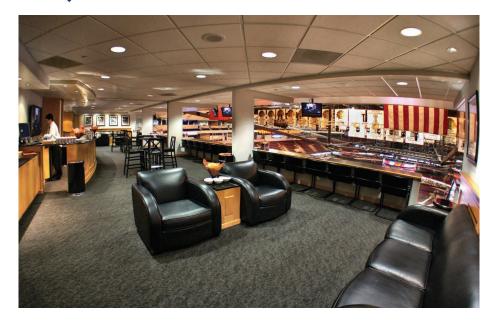

# PENTHOUSE LEVEL SUITES

#### **AMENITIES**

- 20 tickets (12-14 stadium-style seats)
- Four reserved parking passes for convenient lots
- -Catering available by Levy Restaurants with dedicated suite attendant
- Full-service wet bar with a refrigerator
- Two LCD televisions with satellite and in-house video
- High-end finishes and excellent sightlines
- Easy access to private suite level restrooms