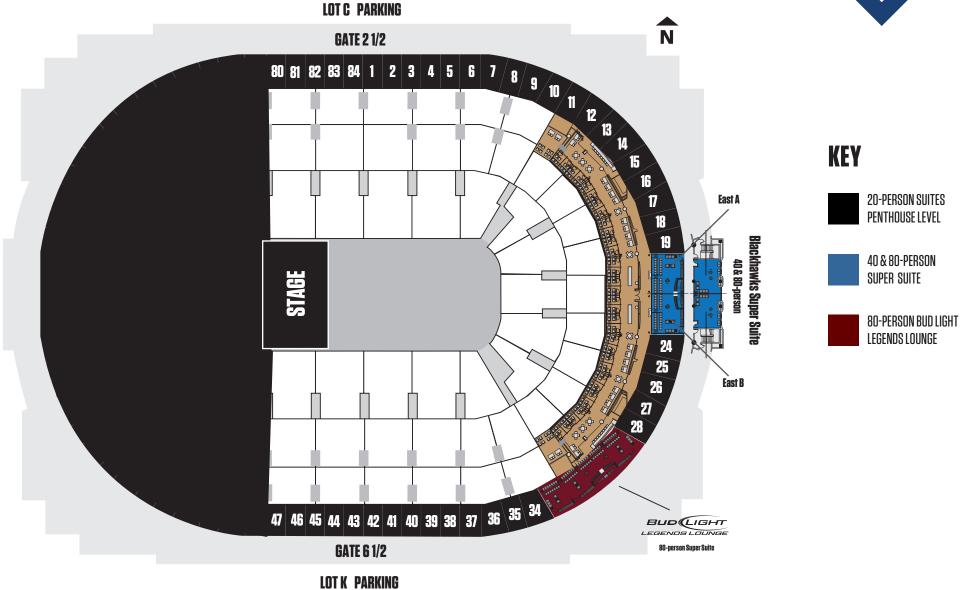

\*SUITE LOCATION TO BE ASSIGNED AT TIME OF PURCHASE

#### SUITE AMENITIES

- Penthouse Level Suites are located above the 300 Level
- 20 Person Penthouse suites have 12-14 permanent seats & 6-8 SRO's included
- 40 Person Penthouse Super **Suites** have 26 permanent seats & 14 SRO's included
- 80 Person Penthouse Super Suite & Bud Light Legends Lounge have 52-62 permanent seats & 18-28 SRO's included