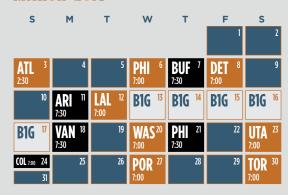

---------------|------------------------|----------------|--------------------|
|                    |                |    |                               |                        | 1              | 2                  |
| 3                  | 4              | 5  | <b>NOP</b> 6 7:00             | <b>VAN</b> 7 7:30      | 8              | <b>WAS</b> 9 7:00  |
| <b>DET</b> 10 2:00 | MIL 11 7:00    | 12 | <b>MEM</b> <sup>13</sup> 7:00 | NJD <sup>14</sup> 7:30 | 15             | <b>CBJ</b> 16 7:30 |
| 17                 | OTT 18<br>7:30 | 19 | 20                            | 21                     | COL 22<br>6:30 | <b>BOS</b> 23 7:00 |
| <b>DAL</b> 24 2:00 | MIL 25<br>7:00 | 26 | 27                            | 28                     |                |                    |

## **MARCH 2019**



## **APRIL 2019**

| s  | М                 | т                 | W                            | т  | F                 | s                            |
|----|-------------------|-------------------|------------------------------|----|-------------------|------------------------------|
|    | <b>WIN</b> 1 7:30 | 2                 | <b>STL</b> <sup>3</sup> 7:00 | 4  | <b>DAL</b> 5 7:30 | <b>PHI</b> <sup>6</sup> 7:00 |
| 1  | 8                 | <b>NYK</b> 9 7:00 | 10                           | 11 | 12                | 13                           |
| 14 | 15                | 16                | 17                           | 18 | 19                | 20                           |
| 21 | 22                | 23                | 24                           | 25 | 26                | 27