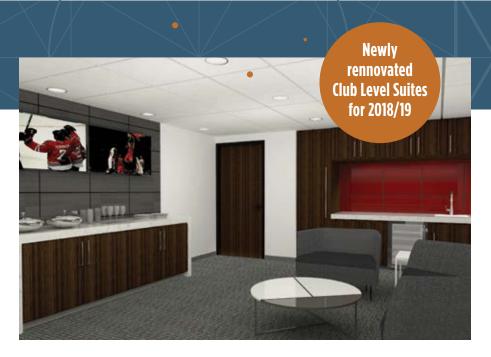

# CLUB LEVEL SUITES

### **AMENITIES**

- 20 tickets (12 or 14 stadium-style seats)
- 4 reserved parking passes
- Full-service wet bar with a refrigerator
- High-end finishes and excellent sightlines
- Catering by Levy Restaurants with dedicated attendant service (see menu options on page 5)
- Two LCD televisions with satellite and in-house video (Bulls and Blackhawks games only)
- Easy access to private suite level restrooms

\$10,500 to \$13,750