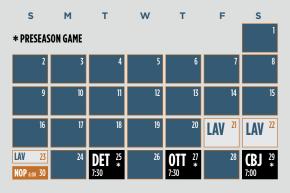

## DECEMBER 2018

## JANUARY 2019

| s                            | М             | т              | W                     | т  | F                  | S                         |
|------------------------------|---------------|----------------|-----------------------|----|--------------------|---------------------------|
|                              |               | 1              | <b>ORL</b> 2 7:00     | 3  | IND 4<br>7:00      | 5                         |
| <b>BKN</b> <sup>6</sup> 2:30 | CAL 7<br>7:30 | 8              | NSH <sup>9</sup> 7:00 | 10 | 11                 | LVK <sup>12</sup><br>7:30 |
| 13                           | 14            | 15             | 16                    | 17 | 18                 | MIA <sup>19</sup> 7:00    |
| WAS 20<br>11:30              | 21            | NYI 22<br>7:30 | <b>ATL</b> 23 7:00    | 24 | <b>LAC</b> 25 7:00 | 26                        |
| CLE 27<br>2:30               | 28            | 29             | 30                    | 31 |                    |                           |