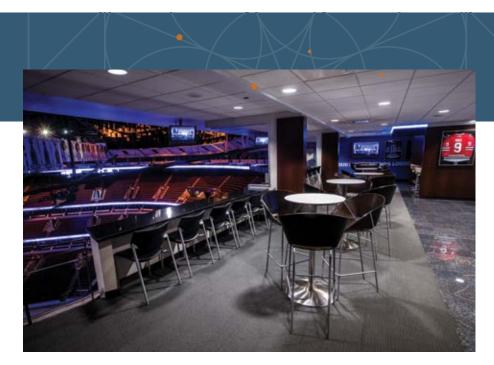

# CLUB LEVEL SUITES

### **AMENITIES**

- 20 tickets (12 or 14 stadium-style seats)
- 4 reserved parking passes
- Full-service wet bar with a refrigerator
- High-end finishes and excellent sightlines
- Catering by Levy Restaurants with dedicated attendant service (see menu options on page 5)
- Two LCD televisions with satellite and in-house video (Bulls and Blackhawks games only)
- Easy access to private suite level restrooms

\$10,500 to \$13,750