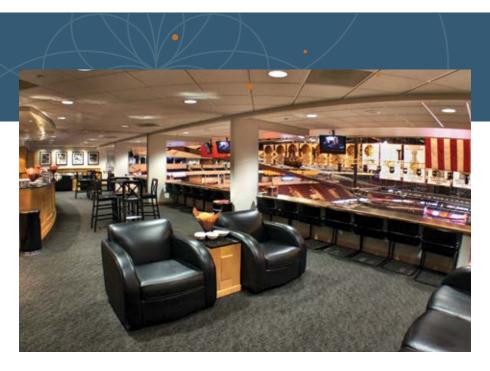

40 & 80-PERSON SUITES

## PENTHOUSE LEVEL SUPER SUITES

## **AMENITIES**

- 40 tickets (26 stadium-style seats) or 80 tickets (52 stadium-style seats)
- ullet 8 (40 tickets) or 16 (80 tickets) reserved parking passes
- 1,400 sq/ft. suite with a 1,000 sq/ft. private lounge (convertible for pre-event meeting space after gates open)
- Catering by Levy Restaurants (see menu options on page 5)
- Full-service bar with bartender and attendant service
- Eight LCD televisions with satellite and in-house video (Bulls and Blackhawks games only)
- Easy access to private suite level restrooms

**40 PERSON STARTING AT** 

\$8,900 to \$13,900

**ALL-INCLUSIVE** 

**80 PERSON STARTING AT** 

\$14,500 to \$19,500

**ALL-INCLUSIVE** 