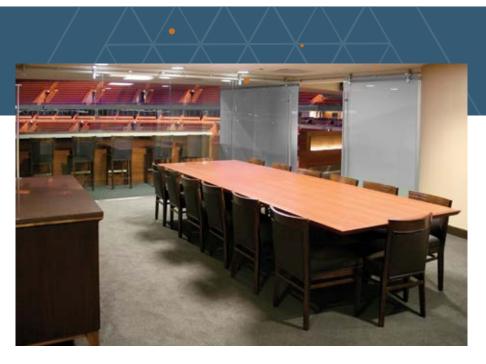

# 20-PERSON SUITE BMO CLUB PRIVATE SUITE

## AMENITIES

- All-inclusive experience, including all food and drinks
- 20 tickets (20 stadium-style seats) and 4 reserved parking passes
- Large boardroom table for a casual meeting or dining
- Contemporary lounge with LCD televisions and fireplaces
- Three large full-service bars and dedicated attendant service
- Access to billiard table and gaming system
- Easy access to private suite level restrooms

\$11,000 to \$14,250 ALL-INCLUSIVE