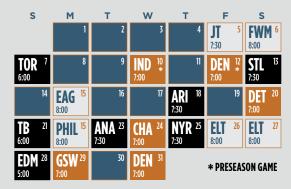

## FEBRUARY 2019

| s                  | М              | Т  | W                             | т                      | F              | S                  |
|--------------------|----------------|----|-------------------------------|------------------------|----------------|--------------------|
|                    |                |    |                               |                        | 1              | 2                  |
| 3                  | 4              | 5  | <b>NOP</b> 6 7:00             | <b>VAN</b> 7 7:30      | 8              | <b>WAS</b> 9 7:00  |
| <b>DET</b> 10 2:00 | MIL 11 7:00    | 12 | <b>MEM</b> <sup>13</sup> 7:00 | NJD <sup>14</sup> 7:30 | 15             | <b>CBJ</b> 16 7:30 |
| 17                 | OTT 18<br>7:30 | 19 | 20                            | 21                     | COL 22<br>6:30 | <b>BOS</b> 23 7:00 |
| <b>DAL</b> 24 2:00 | MIL 25<br>7:00 | 26 | 27                            | 28                     |                |                    |

## **MARCH 2019**