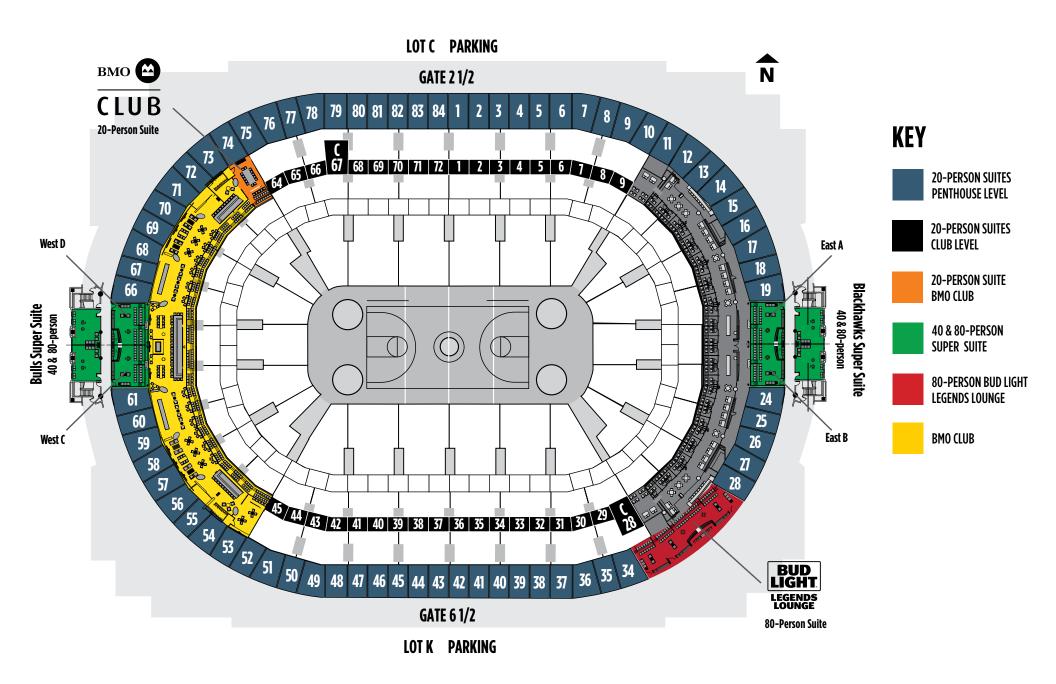

------------------|------------------------------|
|    | <b>WIN</b> 1 7:30 | 2                 | <b>STL</b> <sup>3</sup> 7:00 | 4  | <b>DAL</b> 5 7:30 | <b>PHI</b> <sup>6</sup> 7:00 |
| 1  | 8                 | <b>NYK</b> 9 7:00 | 10                           | 11 | 12                | 13                           |
| 14 | 15                | 16                | 17                           | 18 | 19                | 20                           |
| 21 | 22                | 23                | 24                           | 25 | 26                | 27                           |
| 28 | 29                | 30                |                              |    |                   |                              |

## KEY

**PHIL** Phil Collins





## 2018/19 UNITED CENTER RENTAL SUITE MAP



## CLASSIC MENU

All Classic packages include M&M candies, freshly popped popcorn, pretzel twists with pommery mustard dip and kettle-style chips with gourmet dips.

#### CHOOSE ONE OF THE FOLLOWING THREE PACKAGES:

## Heart of Chicago

#### **Chef's Garden Vegetables**

Served with buttermilk ranch dip.

#### **Seasonal Fresh Fruit**

In-season fruits, Greek yogurt agave orange dip.

#### Italian Chopped Salad

Chopped romaine with grilled chicken. crisp bacon, pasta, tomatoes, red onion and Gorgonzola cheese tossed in honey-mustard vinaigrette.

#### **Grilled Caprese Flatbread Sandwich**

Fresh mozzarella, plum tomatoes, Kalamata olives, fresh basil and finished with house-made pesto dressing. Served with a marinated olive salad.

#### Vienna All Beef **Chicago Style Hot Dogs**

Vienn