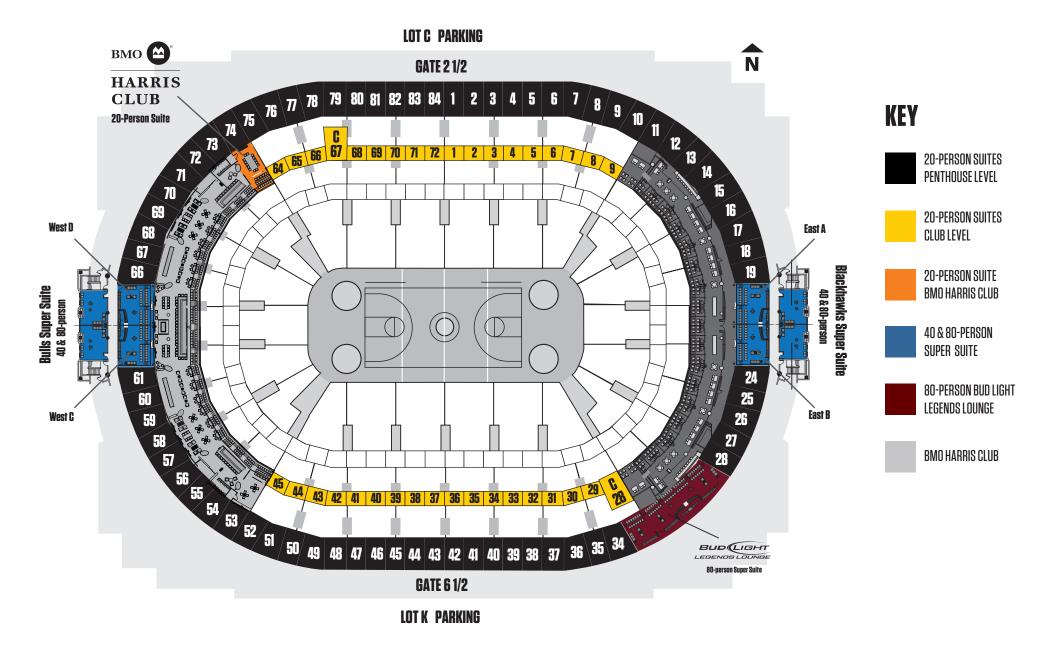

# **CLUB & PENTHOUSE SUITES**

## **20 PERSON**

## **AMENITIES**

- 20 tickets (12 or 14 stadium-style seats)
- Four reserved parking passes
- Catering by Levy Restaurants with dedicated suite attendant
- Full-service wet bar with a refrigerator
- Two LCD televisions with satellite and in-house video (Bulls & Blackhawks games only)
- High-end finishes and excellent sightlines
- Two private suite entrances with elevators
- **Easy access to private suite level restrooms**

## ALL-INCLUSIVE STARTING AT

\$10,500 (CLUB) \$4,850 (PENT)

Pricing is subject to change based on availability.

For real-time pricing for all Bulls and Blackhawks home games:

**UnitedCenter.com/RentalSuites** 