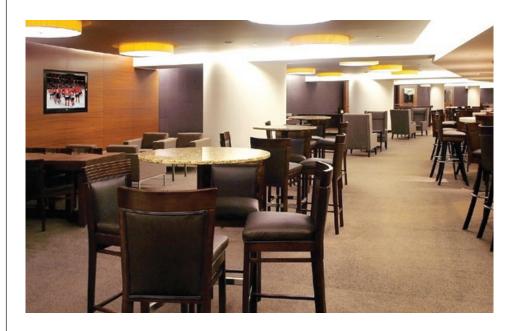

# PENTHOUSE LEVEL SUITES

**40 & 80-PERSON** 

## **AMENITIES**

- 40 tickets (26 stadium-style seats) or 80 tickets (52 stadium-style seats)
- 8 (40-person) or 16 (80-person) reserved parking passes
- 1,400 sq/ft. suite with a 1,000 sq/ft. private lounge
- Convertible lounge for meeting space
- Catering by Levy Restaurants
- Full-service bar with bartender and catering attendants
- 8 LCD televisions with satellite and in-house video (Bulls & Blackhawks games only)
- **Two private suite entrances with elevators**
- Easy access to private suite level restrooms

## ALL-INCLUSIVE STARTING AT

\$14,500 (80) \$8,900 (40)

Pricing is subject to change based on availability.

For real-time pricing for all Bulls and Blackhawks home games:

**UnitedCenter.com/RentalSuites** 

For more information, call 312.455.4119 or email cbaddeley@unitedcenter.com.