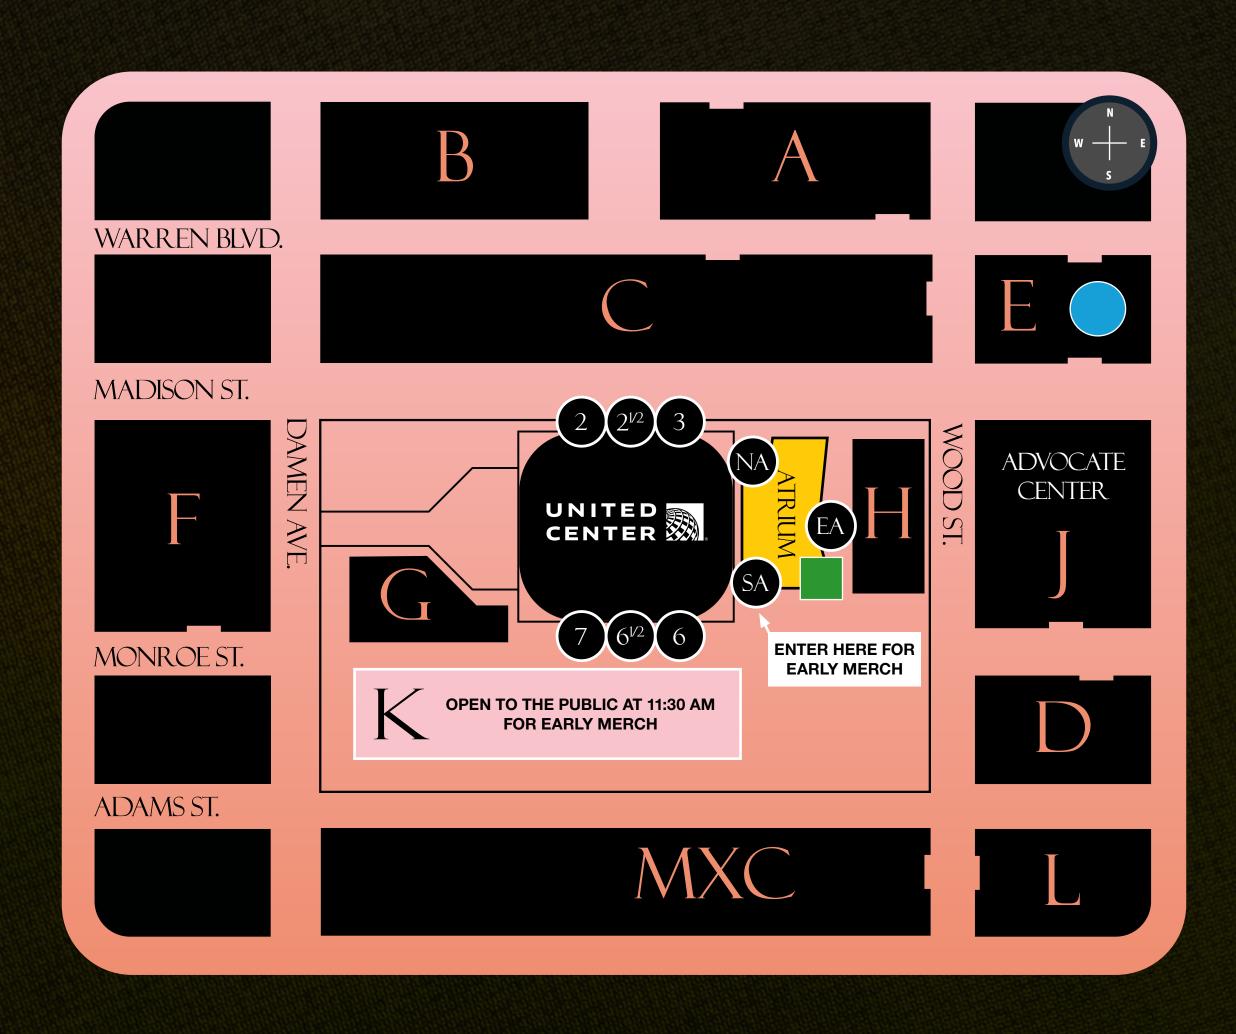

# TUESDAY, JUNE 27 UNITED CENTER ATRIUM OPEN TO THE PUBLIC

STARTING AT 11:30 AM,
LOT K OPENS FOR COMPLIMENTARY PARKING
LOT K WILL BE A PAID PARKING LOT ON JUNE 28 + 29

STARTING AT 12:00 PM, SOUTH ATRIUM ENTRANCE OPENS

#### LOT K OPENS - 11:30 AM

ALL OFFICIAL UNITED CENTER PREPAID PARKING WILL BE HONORED IN LOT K. ONCE PARKED, YOU MUST STAY IN LOT K FOR THE DAY.

ATRIUM OPENS (EARLY MERCH) - 12:00 PM ENTER THROUGH SOUTH ATRIUM ENTRANCE

### CAMPUS MAP

TIMES ARE SUBJECT TO CHANGE

- OPENS 12 PM
- EARLY MERCHANDISE
- TWICE PHOTO WALLS
- LIGHTSTICK CUSTOMER SERVICE

UNITED B CENTER

CHICAGO - 2023.06.28 (WED) & 2023.06.29 (THU)

#### EARLY MERCH

THE ATRIUM WILL BE OPEN TO THE PUBLIC STARTING AT 12:00 PM FROM JUNE 27 THROUGH JUNE 29

THE ATRIUM CLOSES AT 6:00 PM ONLY ON JUNE 27

PARKING WILL BE AVAILABLE IN LOT K STARTING AT 11:30 AM