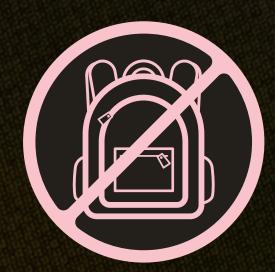

#### BAG POLICY

SMALL PURSES/BAGS UP TO 10" X 6" X 2" IN SIZE ARE ALLOWED. PLEASE KEEP BACKPACKS IN YOUR VEHICLE. LIMITED EXCEPTIONS FOR MEDICAL OR DIAPER BAGS.