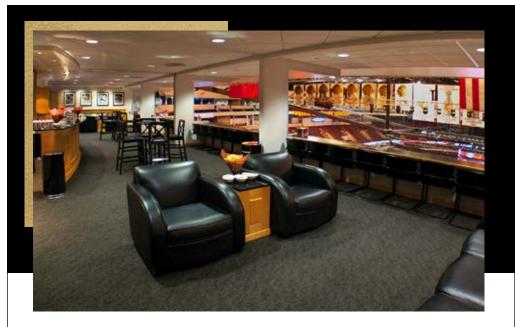

# BUD LIGHT LEGENDS LOUNGE

- III 80 tickets (62 stadium-style seats) and 16 reserved parking passes
- III Large buffet area with catering by Levy Restaurants (see menus on page 5)
- III Two full-service bars with dedicated bartenders and attendant service
- III LCD televisions with satellite and in-house video (Bulls and Blackhawks games only)
- III Largest Super Suite in the United Center
- III Prime corner location of the Penthouse Level
- III Easy access to private suite level restrooms

starting at \$15,500 to \$20,500

ALL-INCLUSIVE

III A new state-of-the-art scoreboard and fully immersive arena audio system add enhanced visibility and next level in-game entertainment

**Call 312.455.4119 or email cbaddeley@unitedcenter.com for availibility and discount programs.** Pricing is subject to change based on availability. For real-time pricing: **UnitedCenter.com/RentalSuites** 