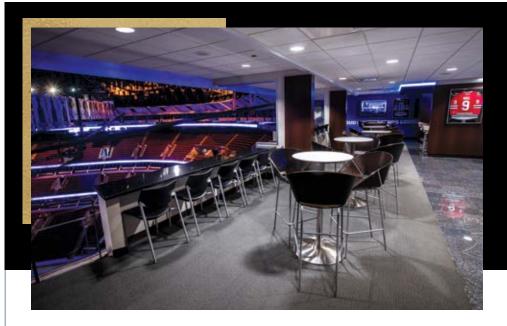

## 40 & 80-PERSON SUITES PENTHOUSE LEVEL SUPER SUITES

- III 40 tickets (26 stadium-style seats) or 80 tickets (52 stadium-style seats)
- III 8 (40 tickets) or 16 (80 tickets) reserved parking passes
- III Catering by Levy Restaurants (see menus on page 5)
- III Full-service bar with bartender and dedicated attendant service
- III 1,400 sq/ft. suite with a 1,000 sq/ft. private lounge (convertible for pre-event meeting space after gates open)
- III LCD televisions with satellite and in-house video (Bulls and Blackhawks games only)
- III Easy access to private suite level restrooms

40-PERSON STARTING AT \$8,900 to \$13,900 ALL-INCLUSIVE

80-PERSON STARTING AT

\$14,500 to \$19,500 ALL-INCLUSIVE