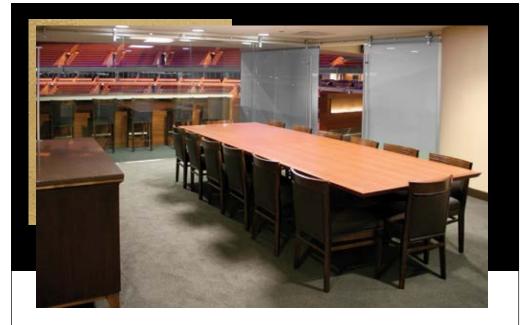

# SKYLINE MEETING SPACES

III Available for suite renters only

- III Hold a pregame meeting with clients or staff in our rooms overlooking the Atrium and the Michael Jordan statue
- III Flexible seating configurations to accommodate20 to 100 guests
- III Available up to 2.5 hours prior to the event starting
- III HDMI/VGA and audio capabilities
- III Soft drinks and bottled water included

starting at \$750 to \$1,500

**Call 312.455.4119 or email cbaddeley@unitedcenter.com for availibility and discount programs.** Pricing is subject to change based on availability. For real-time pricing: **UnitedCenter.com/RentalSuites**  Call 312.455.4119 or email cbaddeley@unitedcenter.com for availability and discount programs. Pricing is subject to change based on availability. For real-time pricing: UnitedCenter.com/RentalSuites