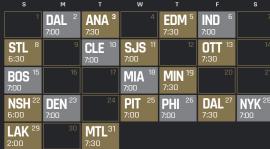

# 2019/20 CHICAGO BULLS & BLACKHAWKS HOME GAMES

|              |                                  | м                                |                                  | w                    |                                  |                                  |                                  |
|--------------|----------------------------------|----------------------------------|----------------------------------|----------------------|----------------------------------|----------------------------------|----------------------------------|
| 2019 OCTOBER |                                  |                                  | 1                                | 2                    | 3                                | <b>CS</b> <sup>4</sup><br>7:00   |                                  |
|              | 6                                | <b>MIL</b> <sup>7</sup><br>7:00  | 8                                | <b>NOP %</b><br>7:00 | <b>SJS</b> <sup>10</sup><br>7:30 | <b>HJ</b> <sup>11</sup><br>7:30  | <b>WPG</b> <sup>12</sup><br>6:00 |
|              | 13                               | <b>EDM</b> <sup>14</sup><br>7:30 | <b>SB</b> <sup>15</sup><br>8:00  | 16                   | <b>ATL</b> <sup>17</sup><br>7:00 | <b>CBJ</b> <sup>18</sup><br>7:30 | <b>BS</b> <sup>19</sup><br>8:00  |
|              | <b>WSH</b> <sup>20</sup><br>6:00 | 21                               | <b>VGK</b> <sup>22</sup><br>7:30 | 23                   | <b>PHI</b> <sup>24</sup><br>7:30 | 25                               | <b>TOR</b> <sup>26</sup><br>7:00 |
|              | <b>LAK</b> <sup>27</sup><br>6:00 |                                  | <b>CU</b> 29<br>7:00             | 30                   | 31                               | * PRES                           | SEASON                           |

|      | S                  |    | м                               | т    |      | w                             |    | F                                | S                                |
|------|--------------------|----|---------------------------------|------|------|-------------------------------|----|----------------------------------|----------------------------------|
| BER  | <b>CD</b><br>7:30  | 1  | <b>STL</b><br>7:30              | 2    |      | <b>1EM</b> <sup>4</sup><br>00 | 5  | <b>GSW</b> <sup>6</sup><br>7:00  | 7                                |
| EM   | <b>ARI</b><br>6:00 | 8  | <b>TOR</b><br>7:00              | 9 1  | L LA | <b>TL</b> <sup>11</sup><br>00 | 12 | <b>CHA</b> <sup>13</sup><br>7:00 | <b>LAC</b> <sup>14</sup><br>7:00 |
| DEC  | <b>MIN</b><br>6:00 | 15 | 1                               | 16 1 |      | <b>OL</b> <sup>18</sup>       | 19 | 20                               | CL 21<br>TIME TBA                |
| 2019 |                    | 22 | <b>NJD</b> <sup>2</sup><br>7:30 | 2    | 4    | 25                            | 26 | <b>NYI</b> <sup>27</sup><br>7:30 | <b>ATL</b> <sup>28</sup><br>7:00 |
|      |                    | 29 | <b>MIL</b> <sup>3</sup><br>7:00 | 0 3  | 31   |                               |    |                                  |                                  |

|       |                                  | м                                |                                  | w                                |                                 |                                  |                                  |
|-------|----------------------------------|----------------------------------|----------------------------------|----------------------------------|---------------------------------|----------------------------------|----------------------------------|
| ARΥ   |                                  |                                  |                                  | 1                                | <b>UTA</b> <sup>2</sup><br>7:00 | 3                                | <b>BOS</b> <sup>4</sup><br>7:00  |
| JANUA | <b>DET</b> 5<br>6:30             | 6                                | <b>CAL</b> <sup>7</sup><br>7:30  | 8                                | <b>NSH</b> <sup>9</sup><br>7:30 | <b>IND</b> <sup>10</sup><br>7:00 | <b>ANA</b> <sup>11</sup><br>7:30 |
|       | 12                               | 13                               | 14                               | <b>WAS</b> <sup>15</sup><br>7:00 | 16                              | 17                               | <b>CLE</b> <sup>18</sup><br>7:00 |
| 2021  | <b>WPG</b> <sup>19</sup><br>6:00 | 20                               | <b>FLA</b> <sup>21</sup><br>7:30 | <b>MIN</b> <sup>22</sup><br>7:00 | 23                              | <b>SAC</b> <sup>24</sup><br>7:00 | 25                               |
|       | 26                               | <b>SAS</b> <sup>27</sup><br>7:00 | 28                               | 29                               | 30                              | 31                               |                                  |

|       |                           | м  |                                  | w                                |                                  |                                  |                                  |
|-------|---------------------------|----|----------------------------------|----------------------------------|----------------------------------|----------------------------------|----------------------------------|
| ARY   |                           |    |                                  |                                  |                                  |                                  | 1                                |
| BRUAR | 2                         | 3  | 4                                | <b>BOS</b> <sup>5</sup><br>7:00  | <b>NOP</b> <sup>6</sup><br>7:00  | 7                                | 8                                |
| H     | 9                         | 10 | 11                               | 12                               | 13                               | 14                               | 15                               |
| 2020  | 16                        | 17 | 18                               | <b>NYR</b> <sup>19</sup><br>7:00 | <b>CHA</b> <sup>20</sup><br>7:00 | <b>NSH <sup>21</sup></b><br>7:30 | <b>PHX</b> <sup>22</sup><br>7:00 |
|       | WAS <sup>23</sup><br>6:00 | 24 | <b>OKC</b> <sup>25</sup><br>7:00 | 26                               | 27                               | 28                               | 29                               |

|                            | BLACKHAWKS<br>HOME GAMES                                                             | BULLS<br>HOME              | GAMES | SPECIAL<br>EVENTS |
|----------------------------|--------------------------------------------------------------------------------------|----------------------------|-------|-------------------|
| CR<br>CS<br>HJ<br>SB<br>BS | CHANCE THE RAPPER<br>THE CHAINSMOKERS<br>HUGH JACKMAN<br>SARA BAREILLES<br>BOB SEGER | CU<br>SM<br>CH<br>CD<br>CL |       | LEGENDS           |

### For a complete schedule of events, visit UnitedCenter.com