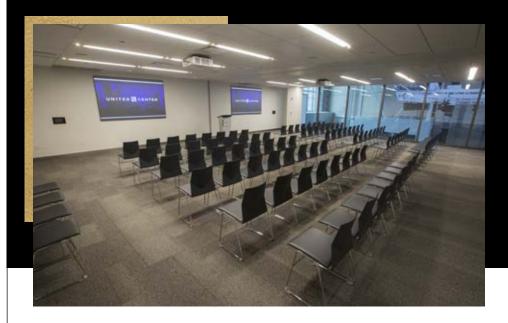

# SKYLINE MEETING SPACES

III Available for suite renters only

- III Hold a pregame meeting with clients or staff in our rooms overlooking the Atrium and the Michael Jordan statue
- III Flexible seating configurations to accommodate20 to 100 guests
- III Available up to 2.5 hours prior to the event starting
- III HDMI/VGA and audio capabilities
- III Soft drinks and bottled water included