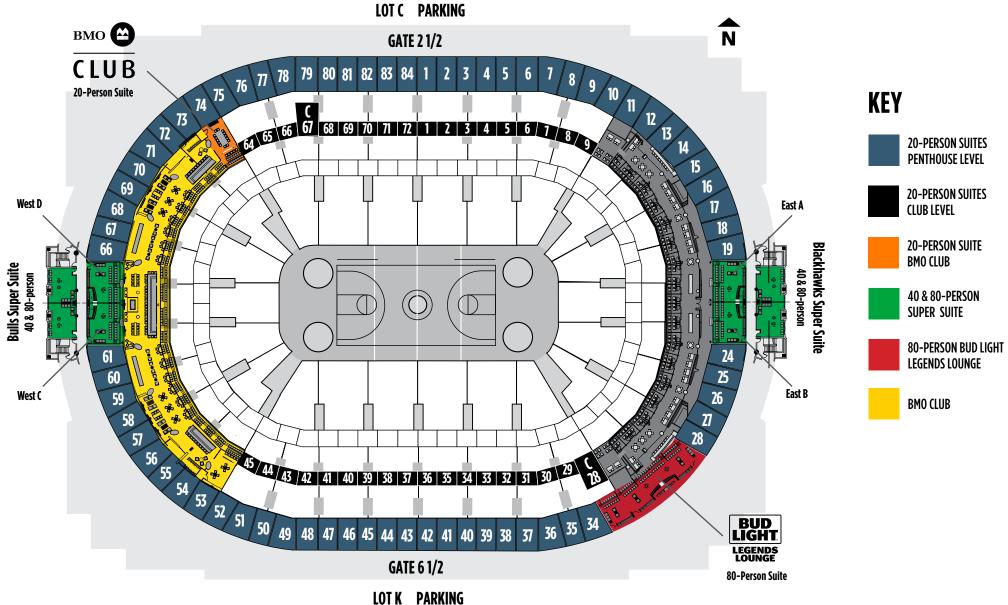

# 2019/20 UNITED CENTER RENTAL SUITE MAP

# 20-PERSON SUITES CLUB LEVEL SUITES

- III 20 tickets (14 stadium-style seats and 4 bar stools)
- ||| 4 reserved parking passes
- III Full-service wet bar with refrigerator
- III Catering by Levy Restaurants with dedicated attendant service (see menus on page 5)
- III High-end finishes and excellent sightlines
- III **Two LCD televisions with satellite and in-house video** (Bulls and Blackhawks games only)
- III Easy access to private suite level restrooms

# PENTHOUSE LEVEL SUITES

III 20 tickets (12 stadium-style seats and 2 to 4 bar stools)

- III 4 reserved parking passes
- III Full-service wet bar with refrigerator
- III Catering by Levy Restaurants with dedicated attendant service (see menus on page 5)
- III LCD television with satellite and in-house video (Bulls and Blackhawks games only)
- III Easy access to private suite level restrooms
- III A new state-of-the-art scoreboard and fully immersive arena audio system add enhanced visibility and next level in-game entertainment

## 40 & 80-PERSON SUITES PENTHOUSE LEVEL SUPER SUITES

- III 40 tickets (26 stadium-style seats) or 80 tickets (52 stadium-style seats)
- III 8 (40 tickets) or 16 (80 tickets) reserved parking passes
- III Catering by Levy Restaurants (see menus on page 5)
- III Full-service bar with bartender and dedicated attendant service
- III 1,400 sq/ft. suite with a 1,000 sq/ft. private lounge (convertible for pre-event meeting space after gates open)
- III LCD televisions with satellite and in-house video (Bulls and Blackhawks games only)
- III Easy access to private suite level restrooms

# BUD LIGHT LEGENDS LOUNGE

- III 80 tickets (62 stadium-style seats) and 16 reserved parking passes
- III Large buffet area with catering by Levy Restaurants (see menus on page 5)
- III Two full-service bars with dedicated bartenders and attendant service
- III LCD televisions with satellite and in-house video (Bulls and Blackhawks games only)
- III Largest Super Suite in the United Center
- III Prime corner location of the Penthouse Level
- III Easy access to private suite level restrooms

# BMO CLUB PRIVATE SUITE

- III All-inclusive experience, including all food and drinks
- III 20 tickets (20 stadium-style seats) and 4 reserved parking passes
- III Large boardroom table for a casual meeting or dining
- III Contemporary lounge with LCD televisions and fireplaces
- III Three large full-service bars and dedicated attendant service
- III Access to billiard table and gaming system
- III Easy access to private suite level restrooms