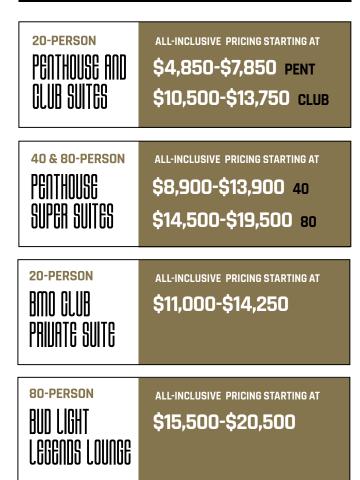

# 20-PERSON SUITES CLUB LEVEL SUITES

- III 20 tickets (14 stadium-style seats and 4 bar stools)
- ||| 4 reserved parking passes
- III Full-service wet bar with refrigerator
- III Catering by Levy Restaurants with dedicated attendant service (see menus on page 5)
- III High-end finishes and excellent sightlines
- III **Two LCD televisions with satellite and in-house video** (Bulls and Blackhawks games only)
- III Easy access to private suite level restrooms

**\$10,500** to **\$13,750** All-inclusive

# PENTHOUSE LEVEL SUITES

III 20 tickets (12 stadium-style seats and 2 to 4 bar stools)

- III 4 reserved parking passes
- III Full-service wet bar with refrigerator
- III Catering by Levy Restaurants with dedicated attendant service (see menus on page 5)
- III LCD television with satellite and in-house video (Bulls and Blackhawks games only)
- III Easy access to private suite level restrooms
- III A new state-of-the-art scoreboard and fully immersive arena audio system add enhanced visibility and next level in-game entertainment

STARTING AT \$4,850 to \$7,850 ALL-INCLUSIVE

**Call 312.455.4119 or email cbaddeley@unitedcenter.com for availibility and discount programs.** Pricing is subject to change based on availability. For real-time pricing: **UnitedCenter.com/RentalSuites**  **Call 312.455.4119 or email cbaddeley@unitedcenter.com for availability and discount programs.** Pricing is subject to change based on availability. For real-time pricing: **UnitedCenter.com/RentalSuites** 

## 40 & 80-PERSON SUITES PENTHOUSE LEVEL SUPER SUITES

- III 40 tickets (26 stadium-style seats) or 80 tickets (52 stadium-style seats)
- III 8 (40 tickets) or 16 (80 tickets) reserved parking passes
- III Catering by Levy Restaurants (see menus on page 5)
- III Full-service bar with bartender and dedicated attendant service
- III 1,400 sq/ft. suite with a 1,000 sq/ft. private lounge (convertible for pre-event meeting space after gates open)
- III LCD televisions with satellite and in-house video (Bulls and Blackhawks games only)
- III Easy access to private suite level restrooms

40-PERSON STARTING AT \$8,900 to \$13,900 ALL-INCLUSIVE

80-PERSON STARTING AT

\$14,500 to \$19,500 ALL-INCLUSIVE

# BUD LIGHT LEGENDS LOUNGE

- III 80 tickets (62 stadium-style seats) and 16 reserved parking passes
- III Large buffet area with catering by Levy Restaurants (see menus on page 5)
- III Two full-service bars with dedicated bartenders and attendant service
- III LCD televisions with satellite and in-house video (Bulls and Blackhawks games only)
- III Largest Super Suite in the United Center
- III Prime corner location of the Penthouse Level
- III Easy access to private suite level restrooms

starting at \$15,500 to \$20,500

ALL-INCLUSIVE

III A new state-of-the-art scoreboard and fully immersive arena audio system add enhanced visibility and next level in-game entertainment

**Call 312.455.4119 or email cbaddeley@unitedcenter.com for availibility and discount programs.** Pricing is subject to change based on availability. For real-time pricing: **UnitedCenter.com/RentalSuites** 

# BMO CLUB PRIVATE SUITE

- III All-inclusive experience, including all food and drinks
- III 20 tickets (20 stadium-style seats) and 4 reserved parking passes
- III Large boardroom table for a casual meeting or dining
- III Contemporary lounge with LCD televisions and fireplaces
- III Three large full-service bars and dedicated attendant service
- III Access to billiard table and gaming system
- III Easy access to private suite level restrooms

40-PERSON STARTING AT \$11,000 to \$14,250 ALL-INCLUSIVE