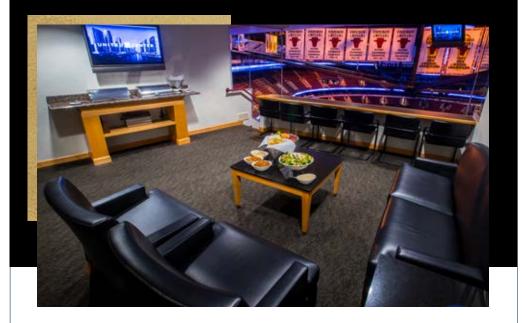

# 20-PERSON SUITES CLUB LEVEL SUITES

- III 20 tickets (14 stadium-style seats and 4 bar stools)
- ||| 4 reserved parking passes
- III Full-service wet bar with refrigerator
- III Catering by Levy Restaurants with dedicated attendant service (see menus on page 5)
- III High-end finishes and excellent sightlines
- III **Two LCD televisions with satellite and in-house video** (Bulls and Blackhawks games only)
- III Easy access to private suite level restrooms

**\$10,500** to **\$13,750** All-inclusive