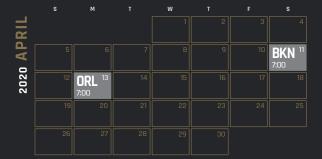

# 2019/20 CHICAGO BULLS & BLACKHAWKS HOME GAMES

|              |                                  | м                                |                                  | w                    |                                  |                                  |                                  |
|--------------|----------------------------------|----------------------------------|----------------------------------|----------------------|----------------------------------|----------------------------------|----------------------------------|
| 2019 OCTOBER |                                  |                                  | 1                                | 2                    | 3                                | <b>CS</b> <sup>4</sup><br>7:00   |                                  |
|              | 6                                | <b>MIL</b> <sup>7</sup><br>7:00  | 8                                | <b>NOP %</b><br>7:00 | <b>SJS</b> <sup>10</sup><br>7:30 | <b>HJ</b> <sup>11</sup><br>7:30  | <b>WPG</b> <sup>12</sup><br>6:00 |
|              | 13                               | <b>EDM</b> <sup>14</sup><br>7:30 | <b>SB</b> <sup>15</sup><br>8:00  | 16                   | <b>ATL</b> <sup>17</sup><br>7:00 | <b>CBJ</b> <sup>18</sup><br>7:30 | <b>BS</b> <sup>19</sup><br>8:00  |
|              | <b>WSH</b> <sup>20</sup><br>6:00 | 21                               | <b>VGK</b> <sup>22</sup><br>7:30 | 23                   | <b>PHI</b> <sup>24</sup><br>7:30 | 25                               | <b>TOR</b> <sup>26</sup><br>7:00 |
|              | <b>LAK</b> <sup>27</sup><br>6:00 |                                  | <b>CU</b> 29<br>7:00             | 30                   | 31                               | * PRES                           | SEASON                           |

|      | S                  |    | м                               | т    |      | w                             |    | F                                | S                                |
|------|--------------------|----|---------------------------------|------|------|-------------------------------|----|----------------------------------|----------------------------------|
| BER  | <b>CD</b><br>7:30  | 1  | <b>STL</b><br>7:30              | 2    |      | <b>1EM</b> <sup>4</sup><br>00 | 5  | <b>GSW</b> <sup>6</sup><br>7:00  | 7                                |
| EM   | <b>ARI</b><br>6:00 | 8  | <b>TOR</b><br>7:00              | 9 1  | L LA | <b>TL</b> <sup>11</sup><br>00 | 12 | <b>CHA</b> <sup>13</sup><br>7:00 | <b>LAC</b> <sup>14</sup><br>7:00 |
| DEC  | <b>MIN</b><br>6:00 | 15 | 1                               | 16 1 |      | <b>OL</b> <sup>18</sup>       | 19 | 20                               | CL 21<br>TIME TBA                |
| 2019 |                    | 22 | <b>NJD</b> <sup>2</sup><br>7:30 | 2    | 4    | 25                            | 26 | <b>NYI</b> <sup>27</sup><br>7:30 | <b>ATL</b> <sup>28</sup><br>7:00 |
|      |                    | 29 | <b>MIL</b> <sup>3</sup><br>7:00 | 0 3  | 31   |                               |    |                                  |                                  |

|       |                                  | м                                |                                  | w                                |                                 |                                  |                                  |
|-------|----------------------------------|----------------------------------|----------------------------------|----------------------------------|---------------------------------|----------------------------------|----------------------------------|
| ARΥ   |                                  |                                  |                                  | 1                                | <b>UTA</b> <sup>2</sup><br>7:00 | 3                                | <b>BOS</b> <sup>4</sup><br>7:00  |
| JANUA | <b>DET</b> 5<br>6:30             | 6                                | <b>CAL</b> <sup>7</sup><br>7:30  | 8                                | <b>NSH</b> <sup>9</sup><br>7:30 | <b>IND</b> <sup>10</sup><br>7:00 | <b>ANA</b> <sup>11</sup><br>7:30 |
|       | 12                               | 13                               | 14                               | <b>WAS</b> <sup>15</sup><br>7:00 | 16                              | 17                               | <b>CLE</b> <sup>18</sup><br>7:00 |
| 2021  | <b>WPG</b> <sup>19</sup><br>6:00 | 20                               | <b>FLA</b> <sup>21</sup><br>7:30 | <b>MIN</b> <sup>22</sup><br>7:00 | 23                              | <b>SAC</b> <sup>24</sup><br>7:00 | 25                               |
|       | 26                               | <b>SAS</b> <sup>27</sup><br>7:00 | 28                               | 29                               | 30                              | 31                               |                                  |

|       |                           | м  |                                  | w                                |                                  |                                  |                                  |
|-------|---------------------------|----|----------------------------------|----------------------------------|----------------------------------|----------------------------------|----------------------------------|
| ARY   |                           |    |                                  |                                  |                                  |                                  | 1                                |
| BRUAR | 2                         | 3  | 4                                | <b>BOS</b> <sup>5</sup><br>7:00  | <b>NOP</b> <sup>6</sup><br>7:00  | 7                                | 8                                |
| H     | 9                         | 10 | 11                               | 12                               | 13                               | 14                               | 15                               |
| 2020  | 16                        | 17 | 18                               | <b>NYR</b> <sup>19</sup><br>7:00 | <b>CHA</b> <sup>20</sup><br>7:00 | <b>NSH <sup>21</sup></b><br>7:30 | <b>PHX</b> <sup>22</sup><br>7:00 |
|       | WAS <sup>23</sup><br>6:00 | 24 | <b>OKC</b> <sup>25</sup><br>7:00 | 26                               | 27                               | 28                               | 29                               |

|                            | BLACKHAWKS<br>HOME GAMES                                                             | BULLS<br>HOME              | GAMES | SPECIAL<br>EVENTS |
|----------------------------|--------------------------------------------------------------------------------------|----------------------------|-------|-------------------|
| CR<br>CS<br>HJ<br>SB<br>BS | CHANCE THE RAPPER<br>THE CHAINSMOKERS<br>HUGH JACKMAN<br>SARA BAREILLES<br>BOB SEGER | CU<br>SM<br>CH<br>CD<br>CL |       | LEGENDS           |

### For a complete schedule of events, visit UnitedCenter.com