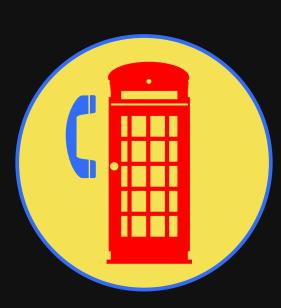

#### RING, RING!

EXCLUSIVE TO CHICAGO, THERE ARE 6 PHONE BOOTHS INSIDE THE UNITED CENTER WHERE FANS CAN RECORD A WELCOME MESSAGE TO HARRY!

JUST PICK UP THE PHONE, LEAVE A MESSAGE AND SNAP A PHOTO WHILE YOU'RE AT IT.

YOUR VOICE COULD END UP ON A VINYL RECORD
THAT WILL BE GIFTED TO HARRY STYLES
TO REMEMBER CHICAGO.