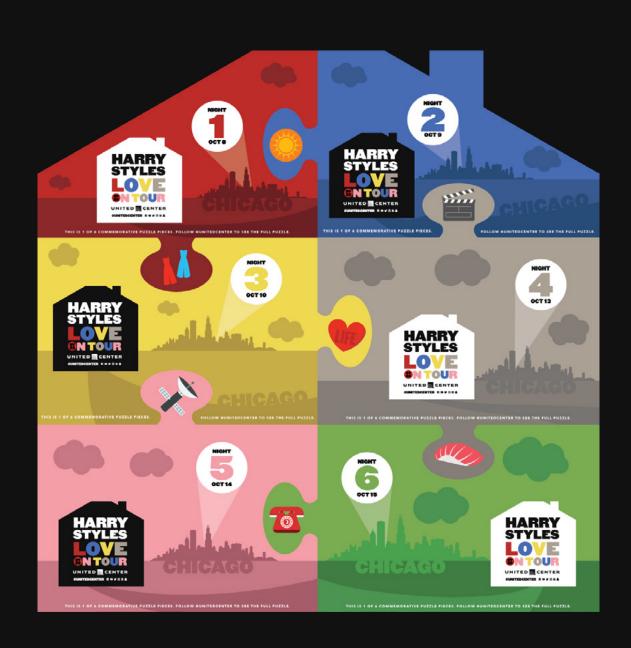

UNITED D CENTER

EXCLUSIVE TO CHICAGO, THE FIRST 10,000 FANS AT EACH SHOW WILL GET ONE COMMEMORATIVE 'UNITED CENTER IS HARRY'S HOUSE' PUZZLE PIECE.

COLLECT ALL 6 OR FIND OTHERS THAT ATTENDED DIFFERENT NIGHTS TO SEE THE FULL PUZZLE!