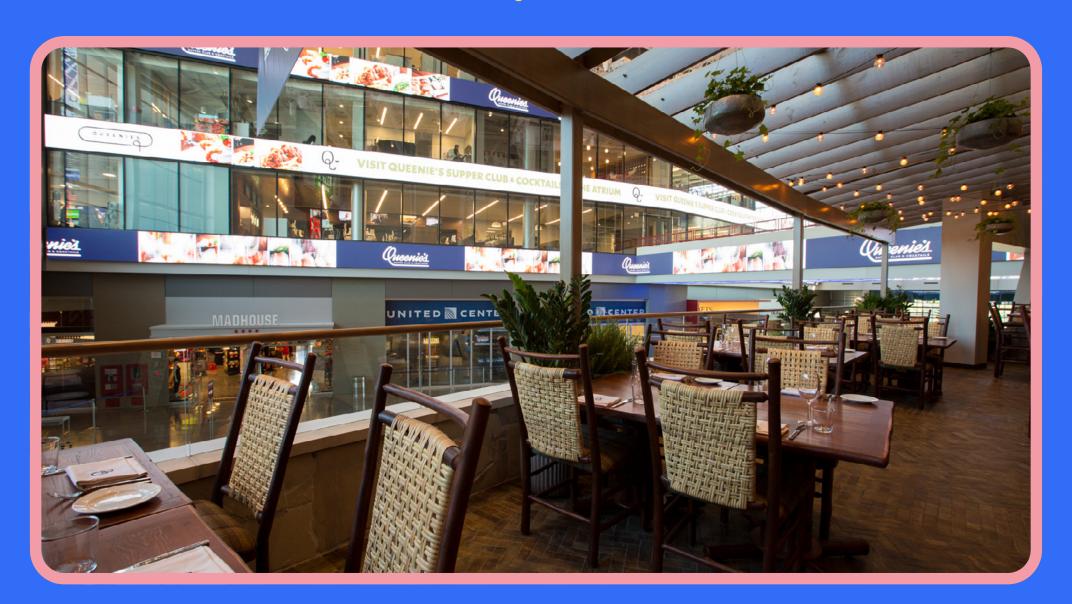

EXPERIENCE SIX LATE NIGHT TALKING PHONE BOOTHS, KEEP DRIVING TO OUR ATRIUM FOR PHOTOS WITH YOUR GIRLFRIENDS, BOYFRIENDS, AND ALL FRIENDS AT OUR 'HARRY'S GARAGE PHOTO WALL', ORDER A GLASS OF GRAPEJUICE AND HEAR MUSIC FOR A SUSHI RESTAURANT PLAYED INSIDE OF OUR RESTAURANT (QUEENIE'S SUPPER CLUB & COCKTAILS) AND MORE!

QUEENIE'S SUPPER CLUB & COCKTAILS IS LOCATED INSIDE THE UNITED CENTER.

MAKE RESERVATIONS AT QUEENIESSUPPERCLUB.COM

OPENS AT 5:00 PM FOR ALL HARRY STYLES SHOWS

FUN FACT: GUESTS DON'T NEED A TICKET TO THE EVENT TO DINE IN.