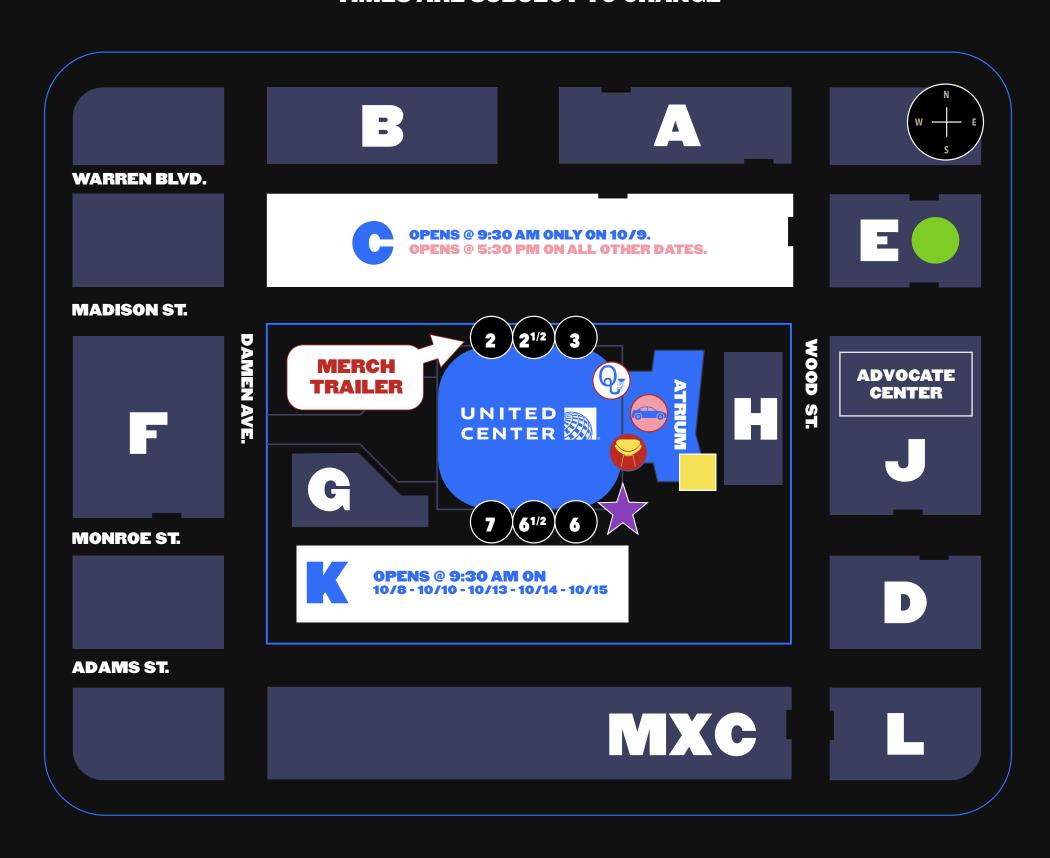

#### CAMPUS MAP

TIMES ARE SUBJECT TO CHANGE

GA ENTRANCE GET WRISTBANDS @ 9:00 AM

QUEENIE'S SUPPER CLUB OPENS @ 5:00 PM

BOX OFFICE OPENS @ 11:00 AM

UBER ZONE OPENS @ 6:00 PM

HARRY'S GARAGE OPENS @ 12:00 PM

HARRY'S HANGOUT OPENS @ 6:30 PM

#### GA ENTRY PROCESS

- STARTING AT 9 AM ON EACH SHOW DATE, GA GUESTS
  CAN GO TO GATE 5 TO GET AN OFFICIAL NUMBERED
  WRISTBAND FOR THE SHOW THAT NIGHT. FANS CAN
  LEAVE AND MUST RETURN BY 5 PM TO KEEP THEIR SPOT.
- FOR THE SAFETY OF ALL GUESTS, CAMPING IS NOT ALLOWED. ARRIVING AT 9 AM ON THE DAY OF THE SHOW IS THE EARLIEST ALLOWABLE ARRIVAL TIME FOR FANS WITH GA TICKETS.
- FANS WITH GA TICKETS WILL LINE UP AND ENTER AT GATE 5, LOCATED ON THE SOUTH SIDE OF THE UNITED CENTER, NEAR THE SOUTH ATRIUM ENTRANCE.

FOR FULL DETAILS ON GA ENTRY, VISIT: UNITEDCENTER.COM/HARRYSHOUSE

0et 0et 10 13 0et 15 15

NO CAMPING

FOR THE SAFETY OF GUESTS, NO CAMPING IS ALLOWED ON UNITED CENTER PROPERTY.

FOR FULL DETAILS ON GA ENTRY, VISIT: UNITEDCENTER.COM/HARRYSHOUSE

#### MERCH LOCATIONS

THESE 2 LOCATIONS OPEN AT 12:00 PM ON SHOW DAYS:

**EAST ATRIUM** 

OUTSIDE OF GATE 1

THESE 11 LOCATIONS OPEN AT 6:30 PM AT SECTIONS:

101 104 109 113 120 217 234 301 309 318 324

EARLY MERCH WILL BE OFF-SITE AT HOUSE OF BLUES CHICAGO ON NON-CONCERT DAYS.