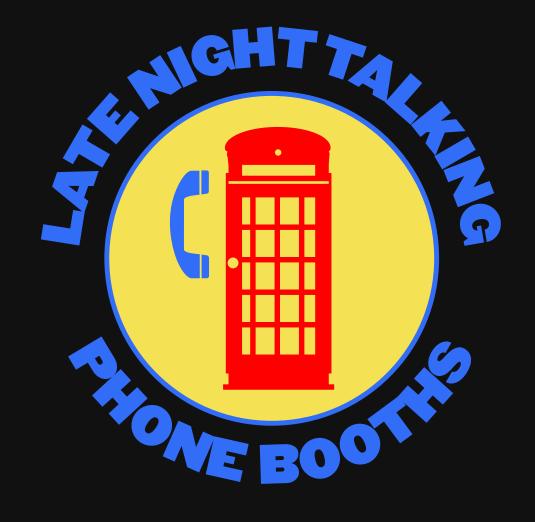

EXPERIENCE SIX LATE NIGHT TALKING PHONE BOOTHS, KEEP DRIVING TO OUR ATRIUM FOR PHOTOS WITH YOUR GIRLFRIENDS, BOYFRIENDS, AND ALL FRIENDS AT OUR 'HARRY'S GARAGE PHOTO WALL', ORDER A GLASS OF GRAPEJUICE AND HEAR MUSIC FOR A SUSHI RESTAURANT PLAYED INSIDE OF OUR RESTAURANT (QUEENIE'S SUPPER CLUB & COCKTAILS) AND MORE!

#### RING, RING!

EXCLUSIVE TO CHICAGO, THERE ARE 6 PHONE BOOTHS INSIDE THE UNITED CENTER WHERE FANS CAN RECORD A WELCOME MESSAGE TO HARRY!

JUST PICK UP THE PHONE, LEAVE A MESSAGE AND SNAP A PHOTO WHILE YOU'RE AT IT.

YOUR VOICE COULD END UP ON A VINYL RECORD
THAT WILL BE GIFTED TO HARRY STYLES
TO REMEMBER CHICAGO.