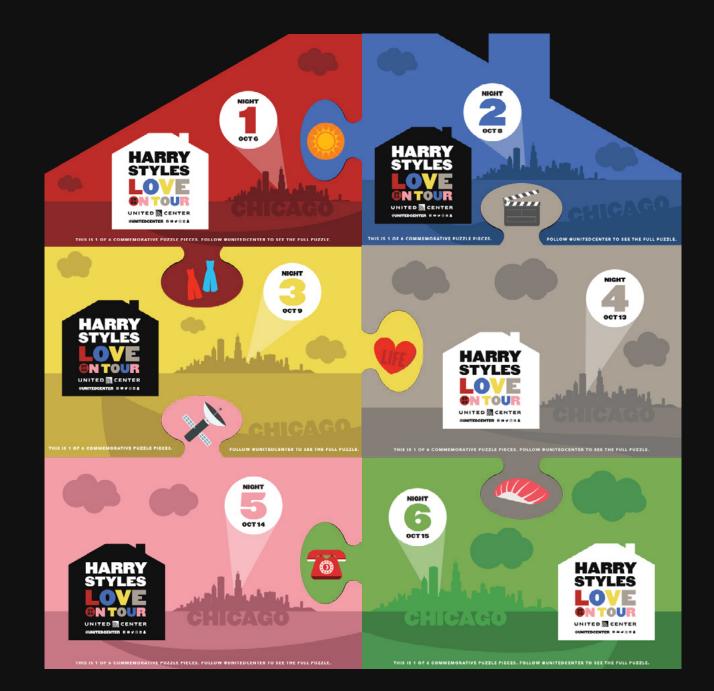

## EXCLUSIVE TO CHICAGO, THE FIRST 10,000 FANS AT EACH SHOW WILL GET ONE COMMEMORATIVE 'UNITED CENTER IS HARRY'S HOUSE' PUZZLE PIECE.

### COLLECT ALL 6 OR FIND OTHERS THAT ATTENDED DIFFERENT NIGHTS TO SEE THE FULL PUZZLE!