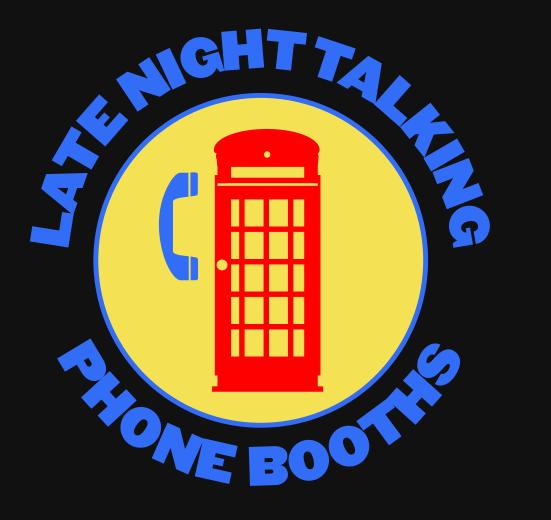

# LATE NIGHT TALKING

•

## **RING, RING!**

### EXCLUSIVE TO CHICAGO, THERE ARE 6 PHONE BOOTHS INSIDE THE UNITED CENTER WHERE FANS CAN RECORD A WELCOME MESSAGE TO HARRY!

### JUST PICK UP THE PHONE, LEAVE A MESSAGE AND SNAP A PHOTO WHILE YOU'RE AT IT.

YOUR VOICE COULD END UP ON A VINYL RECORD THAT WILL BE GIFTED TO HARRY STYLES TO REMEMBER CHICAGO.