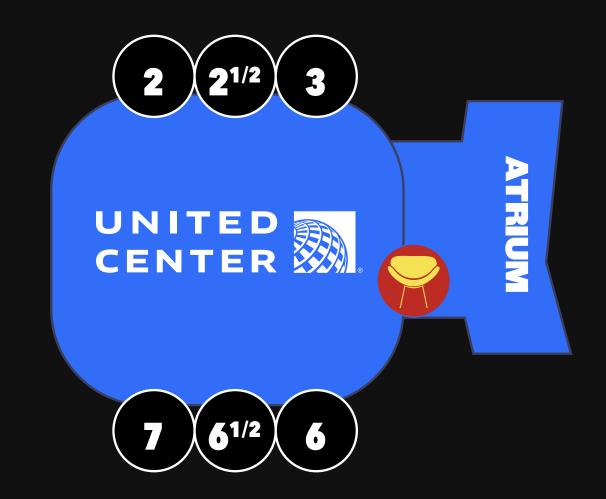

# CAMPUS MAP

TIMES ARE SUBJECT TO CHANGE

BOX OFFICE OPENS @ 11:00 AM

ост 6 ост 8 ост 9

SUPPER

ост 13

ост 14 OCT

15

2

FOR THE SAFETY OF ALL GUESTS, CAMPING IS NOT ALLOWED. ARRIVING AT 9 AM ON THE DAY OF THE SHOW IS THE EARLIEST ALLOWABLE ARRIVAL TIME FOR FANS WITH GA TICKETS.

FANS WITH GA TICKETS WILL LINE UP AND ENTER AT GATE 5, LOCATED ON THE SOUTH SIDE OF THE UNITED CENTER, NEAR THE SOUTH ATRIUM ENTRANCE.