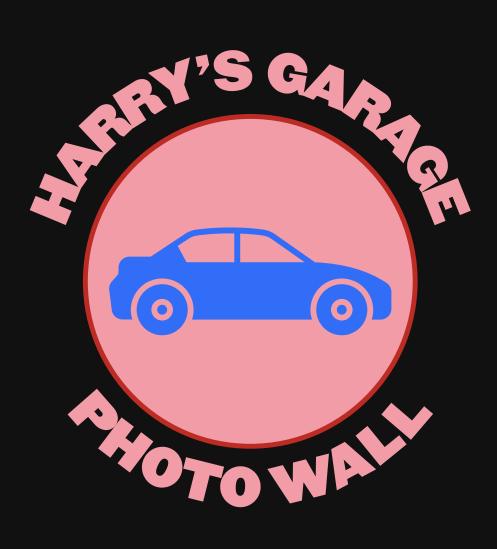

#### EXCLUSIVE TO CHICAGO, WE CREATED A HARRY'S GARAGE PHOTO WALL TO CELEBRATE HARRY'S HOUSE COMING TO THE UNITED CENTER.

# **OPENS @ 12:00 PM**

#### COME SNAP A PHOTO IN THE EAST ATRIUM AND TAG @UNITEDCENTER ON SOCIAL MEDIA.

ECES