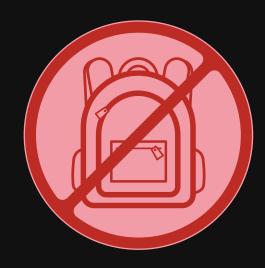

# REMINDERS

SMALL PURSES/PERSONAL BAGS UP TO 10" X 6" X 2" IN SIZE ARE ALLOWED. BACKPACKS ARE PROHIBITED. LIMITED EXCEPTIONS FOR MEDICAL OR DIAPER BAGS.