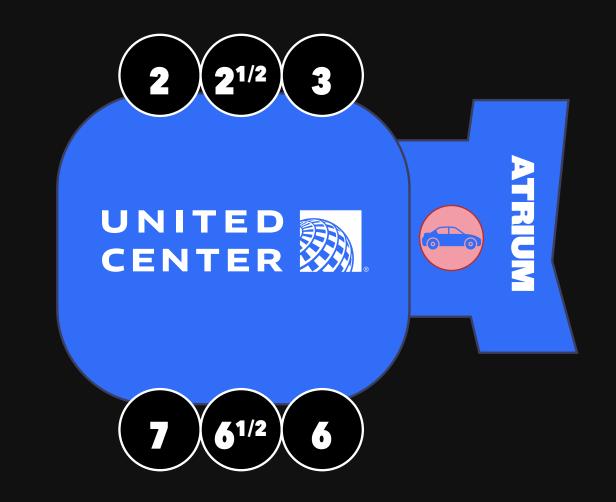

# CAMPUS MAP

TIMES ARE SUBJECT TO CHANGE

BOX OFFICE OPENS @ 11:00 AM

ост 6 ост 8 ост 9

SUPPER

ост 13

ост 14 OCT

15