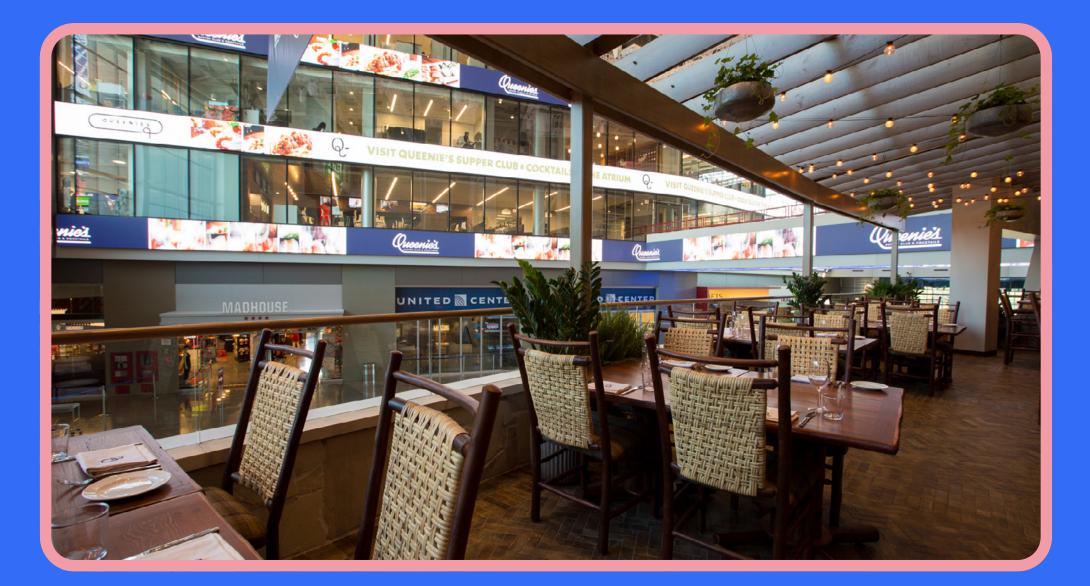

#### QUEENIE'S SUPPER CLUB & COCKTAILS IS LOCATED INSIDE THE UNITED CENTER.

CLUB & COCKTAILS

#### **MAKE RESERVATIONS AT QUEENIESSUPPERCLUB.COM**

#### OPENS AT 5:00 PM FOR ALL HARRY STYLES SHOWS

FUN FACT: GUESTS DON'T NEED A TICKET TO THE EVENT TO DINE IN.

 OCT
 OCT</th