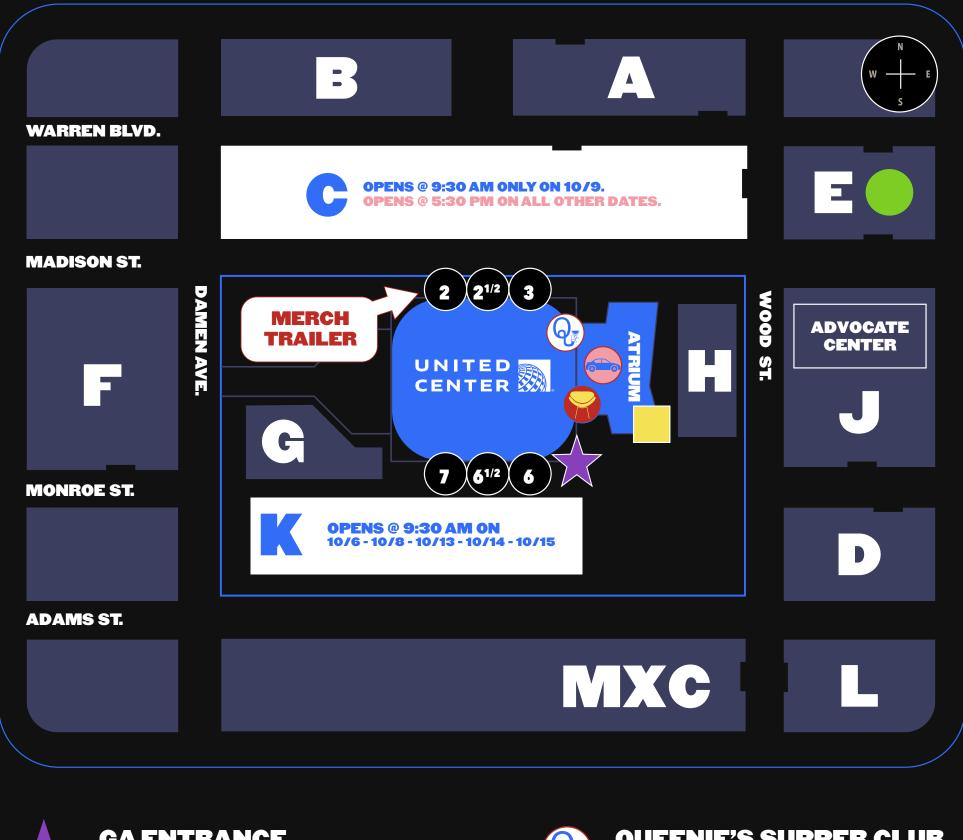

# CAMPUS MAP

TIMES ARE SUBJECT TO CHANGE

BOX OFFICE OPENS @ 11:00 AM

ост 6 ост 8 ост 9

SUPPER

ост 13

ост 14 OCT

15

#### QUEENIE'S SUPPER CLUB & COCKTAILS IS LOCATED INSIDE THE UNITED CENTER.

CLUB & COCKTAILS

# GA ENTRY PROCESS

STARTING AT 9 AM ON EACH SHOW DATE, GA GUESTS CAN GO TO GATE 5 TO GET AN OFFICIAL NUMBERED WRISTBAND FOR THE SHOW THAT NIGHT. FANS CAN LEAVE AND MUST RETURN BY 5 PM TO KEEP THEIR SPOT.

2

FOR THE SAFETY OF ALL GUESTS, CAMPING IS NOT ALLOWED. ARRIVING AT 9 AM ON THE DAY OF THE SHOW IS THE EARLIEST ALLOWABLE ARRIVAL TIME FOR FANS WITH GA TICKETS.

FANS WITH GA TICKETS WILL LINE UP AND ENTER AT GATE 5, LOCATED ON THE SOUTH SIDE OF THE UNITED CENTER, NEAR THE SOUTH ATRIUM ENTRANCE.