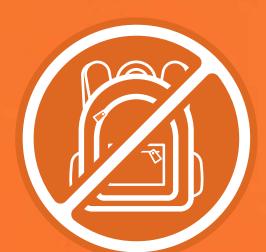

### **BAG POLICY**

SMALL PURSES/PERSONAL BAGS UP TO 10" X 6" X 2" IN SIZE ARE ALLOWED. BACKPACKS ARE PROHIBITED. LIMITED EXCEPTIONS FOR MEDICAL OR DIAPER BAGS.