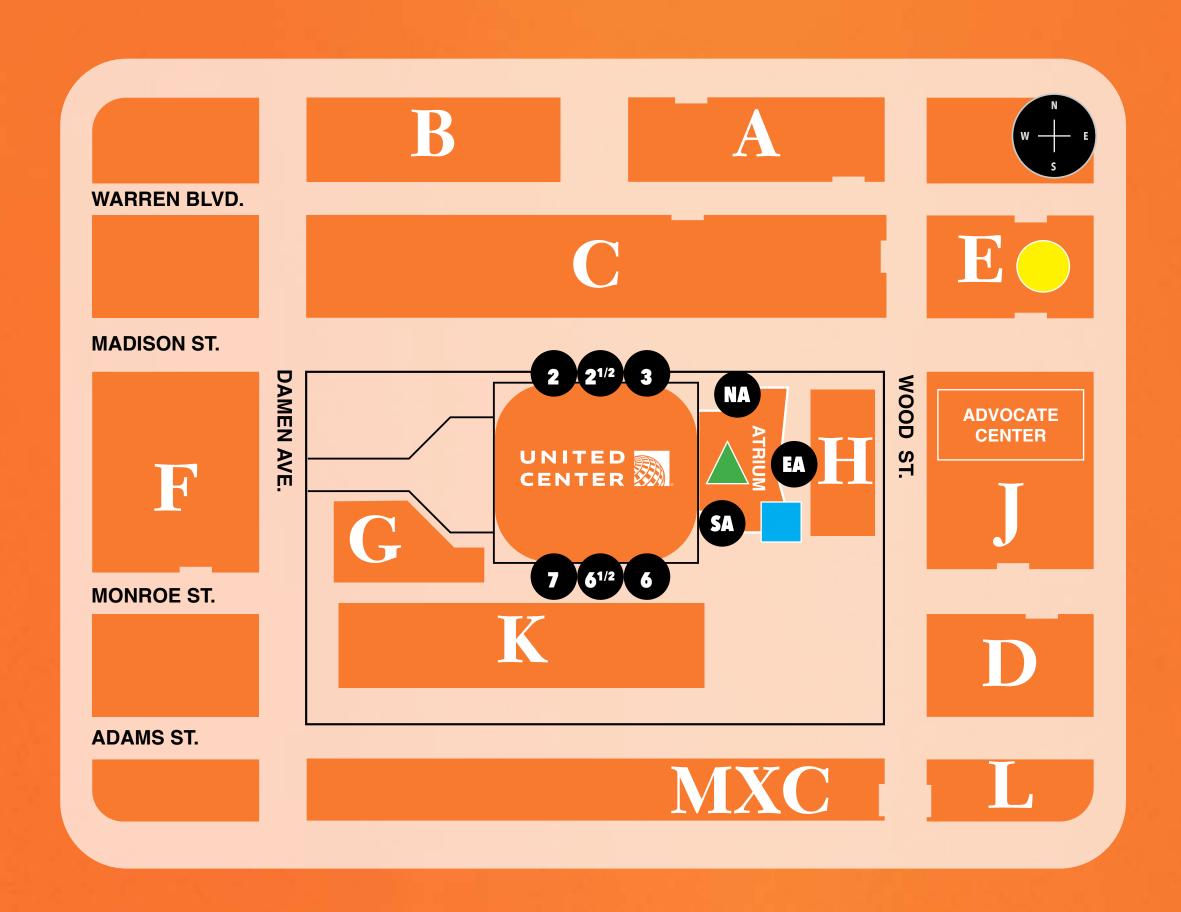

## CAMPUS MAP

TIMES ARE SUBJECT TO CHANGE

CUPSLEEVE EVENT - 4:00 PM - 7:00 PM FREE TO TICKETED AND NON-TICKETED GUESTS

## -CUPSLEEVE EVENT-

JOIN US IN THE ATRIUM FROM 4 PM - 7 PM

LIVE DJ

**BOBA TEA** 

**PHOTO WALLS** 

**GIVEAWAYS** 

**MERCHANDISE** 

ADMISSION TO THIS EVENT IS FREE TO TICKETED AND NON-TICKETED GUESTS

## MERCH

**EARLY MERCH LOCATIONS (OPEN AT 12 PM)** 

OUTDOOR ATRIUM MERCH TRAILER

ON MADISON ST.

**ATRIUM** 

OPENS AT 12 PM

MERCH STANDS ARE AT SECTIONS:

 101
 104
 109
 113