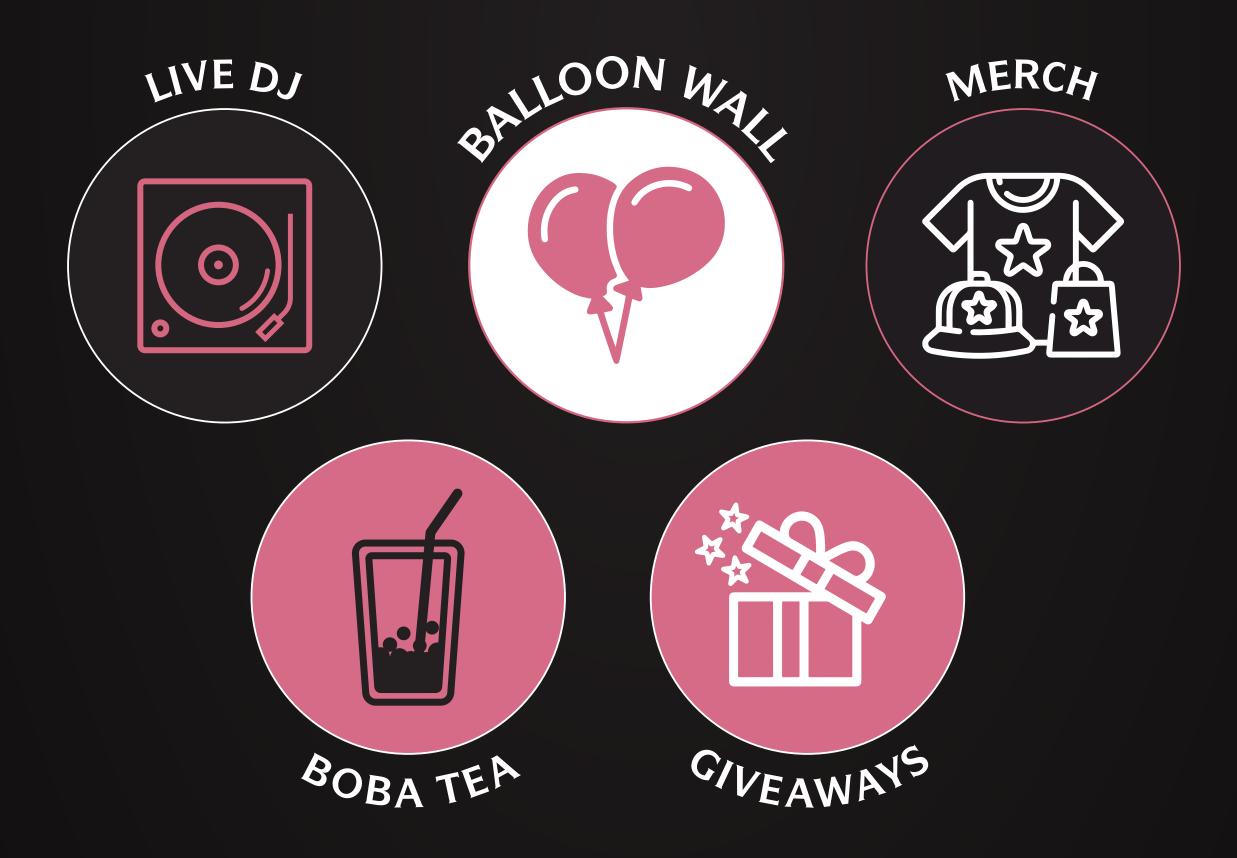

### TIMELINE

TIMES ARE SUBJECT TO CHANGE

**BOX OFFICE OPENS - 11:00 AM** 

LOT K OPENS - 11:00 AM

QUEENIE'S SUPPER CLUB & COCKTAILS OPENS - 5:00 PM

CUPSLEEVE EVENT IN THE ATRIUM - 5:30 PM LIVE DJ, BOBA TEA, BALLOON WALL, GIVEAWAYS & MERCH

## -CUPSLEEVE EVENT-

JOIN US IN THE ATRIUM FROM 5:30 PM - 7:30 PM ON BOTH EVENT DAYS FOR A CUPSLEEVE EVENT FEATURING

ADMISSION TO THIS EVENT IS OPEN TO TICKETED AND NON-TICKETED GUESTS