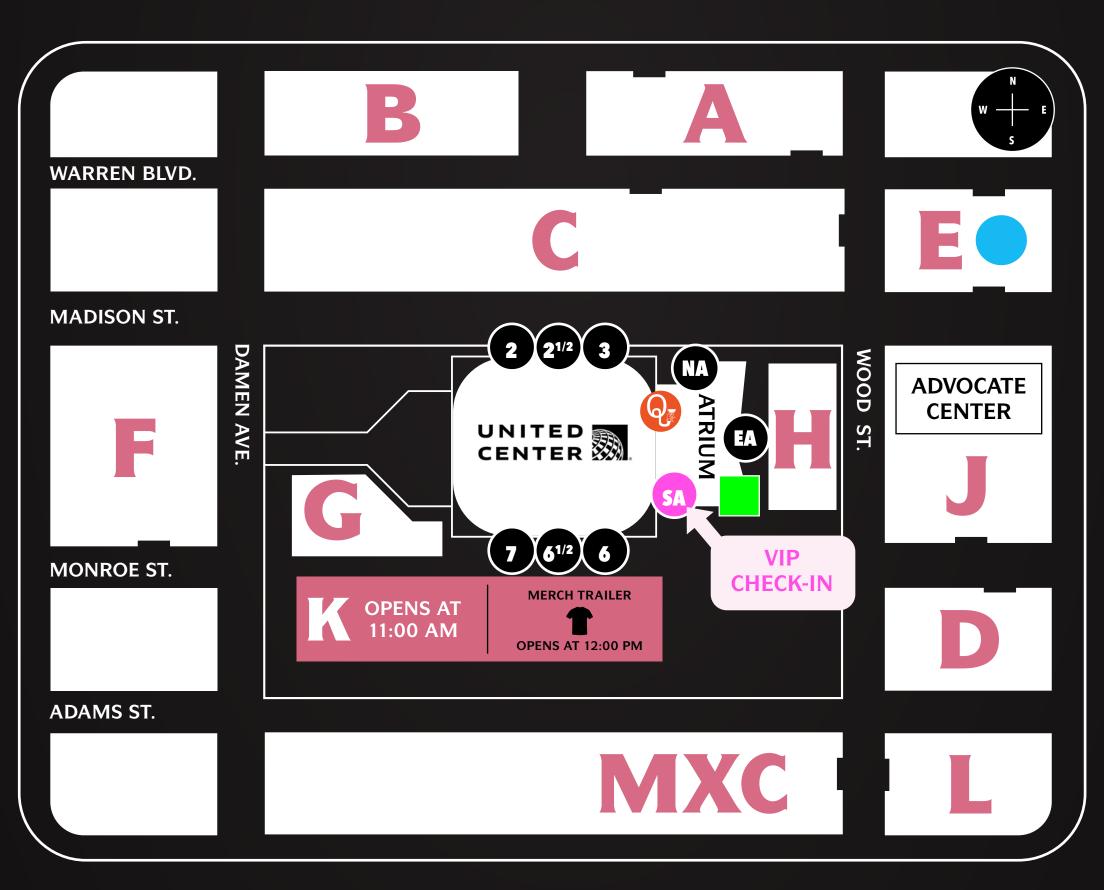

## CAMPUS MAP

TIMES ARE SUBJECT TO CHANGE

BOX OFFICE OPENS - 11:00 AM

ALL OFFICIAL UNITED CENTER LOTS OPEN AT 5:30 PM

UNITED SM CENTER